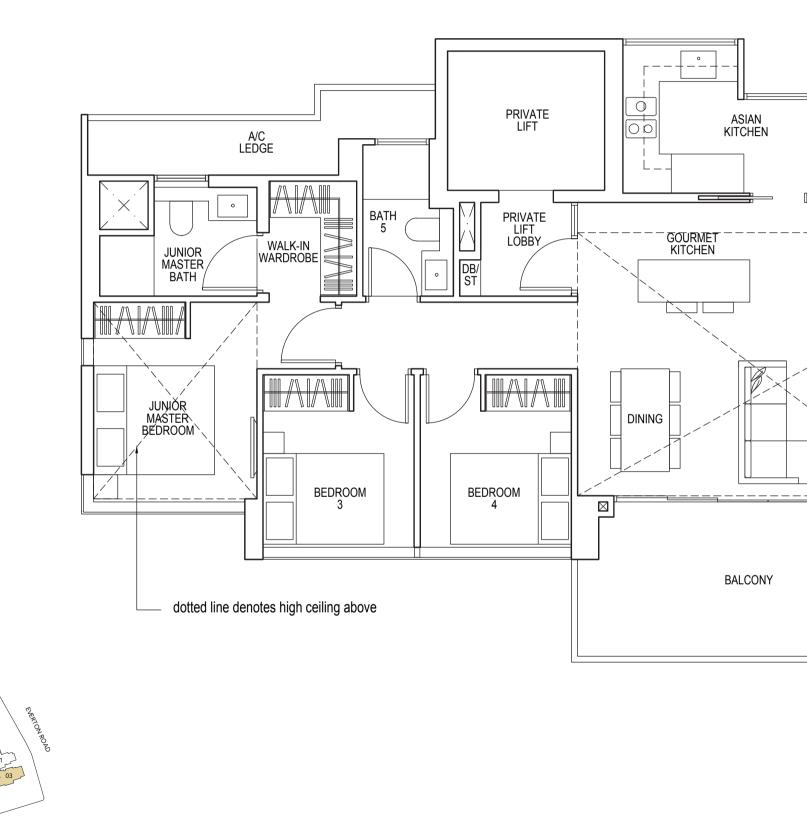

### 1 - BEDROOM

**TYPE A1** 43 sq m / 463 sq ft

#06-04\* to #12-04\* #06-07 to #12-07 #15-04\* to #22-04\* #15-07 to #22-07

Area includes air-con (A/C) ledge, balcony and strata void area where applicable. Some units are mirror images of the apartment plans shown in the brochure. Please refer to the key plan for orientation. The plans are subject to change as may be approved by relevant authorities. All floor plans are approximate measurements only and are subject to government re-survey. The balcony shall not be enclosed unless with the approved balcony screen. For an illustration of the approved balcony screen, please refer to the diagram annexed hereto as "Annexure 1".

#### **TYPE B4**

71 sq m / 764 sq ft

#13-05\*, #13-06 #23-05\*, #23-06

 $\bigcirc^{\mathsf{N}}$ 

KEY PLAN

to scale

0.5

Area includes air-con (A/C) ledge, balcony and strata void area where applicable. Some units are mirror images of the apartment plans shown in the brochure. Please refer to the key plan for orientation. The plans are subject to change as may be approved by relevant authorities. All floor plans are approximate measurements only and are subject to government re-survey. The balcony shall not be enclosed unless with the approved balcony screen. For an illustration of the approved balcony screen, please refer to the diagram annexed hereto as "Annexure 1".