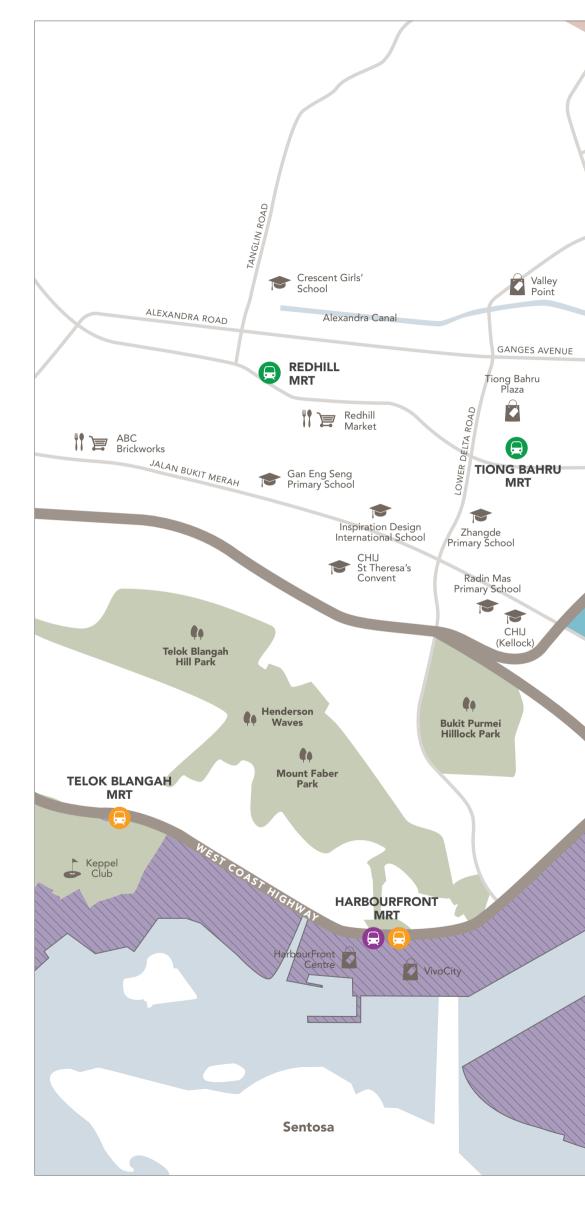

### A POSITION OF EXCELLENCE

Enjoy the very best of city centre living where all you want is conveniently within easy reach. Tanjong Pagar Centre, 100 AM and Chinatown are just around the corner. Marina Bay and VlvoCity are mere minutes away by car. Discover some of Singapore's best restaurants, cafes and eateries within walking distance. In an enclave surrounded by parks, schools, shops and more, everything you need is right here. What's more, the future Cantonment MRT station at your doorstep will enhance Sky Everton's offering as one of the most accessible and well-connected residences.

### **REPUTABLE SCHOOLS**

Cantonment Primary School CHIJ (Kellock) Radin Mas Primary School

### **INTERNATIONAL SCHOOLS**

5 Steps Academy Asia Pacific School of Business Fairfield Methodist Church Kindergarten Inspiration Design International School Marketing Institute of Singapore Shichida Kindergarten Touchstone International Institute