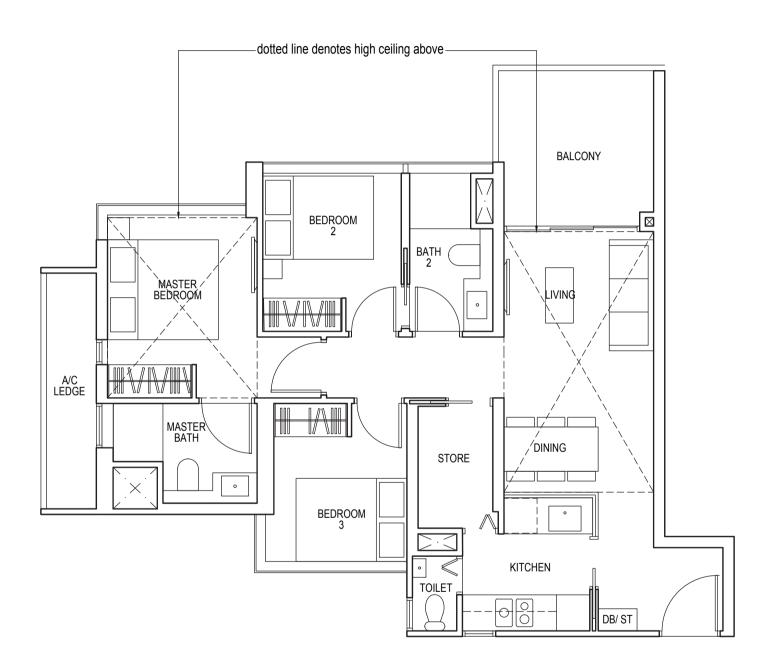

### 1 - BEDROOM

**TYPE A1** 43 sq m / 463 sq ft

#06-04\* to #12-04\* #06-07 to #12-07 #15-04\* to #22-04\* #15-07 to #22-07

Area includes air-con (A/C) ledge, balcony and strata void area where applicable. Some units are mirror images of the apartment plans shown in the brochure. Please refer to the key plan for orientation. The plans are subject to change as may be approved by relevant authorities. All floor plans are approximate measurements only and are subject to government re-survey. The balcony shall not be enclosed unless with the approved balcony screen. For an illustration of the approved balcony screen, please refer to the diagram annexed hereto as "Annexure 1".

### TYPE A3

47 sq m / 506 sq ft

#06-01\* to #12-01\* #06-10 to #12-10

TYPE A4

59 sq m / 635 sq ft

#13-01\*, #13-10

 $\bigcirc^{N}$ 

**TYPE B1** 60 sq m / 646 sq ft

#15-01\*to #22-01\* #15-10 to #22-10 #25-01\*to #35-01\* #25-10 to #35-10

 $\bigcirc^{N}$ 

TYPE B2

75 sq m / 807 sq ft

#23-01\*, #23-10

 $\bigcirc^{\mathsf{N}}$ 

**TYPE B3** 58 sq m / 624 sq ft

#06-05\* to #12-05\* #06-06 to #12-06 #15-05\* to #22-05\* #15-06 to #22-06

#### **TYPE B4**

71 sq m / 764 sq ft

#13-05\*, #13-06 #23-05\*, #23-06

 $\bigcirc^{\mathsf{N}}$ 

KEY PLAN

to scale

0.5

Area includes air-con (A/C) ledge, balcony and strata void area where applicable. Some units are mirror images of the apartment plans shown in the brochure. Please refer to the key plan for orientation. The plans are subject to change as may be approved by relevant authorities. All floor plans are approximate measurements only and are subject to government re-survey. The balcony shall not be enclosed unless with the approved balcony screen. For an illustration of the approved balcony screen, please refer to the diagram annexed hereto as "Annexure 1".