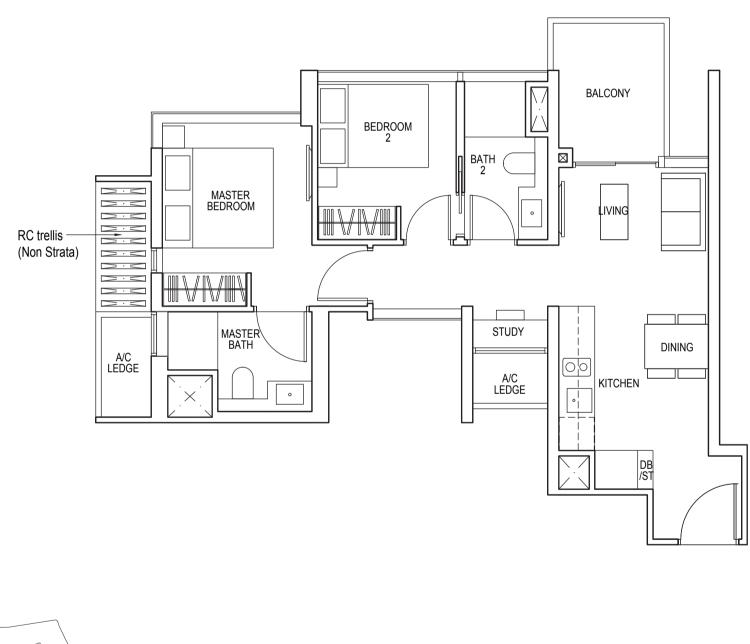

### 1 - BEDROOM

**TYPE A1** 43 sq m / 463 sq ft

#06-04\* to #12-04\* #06-07 to #12-07 #15-04\* to #22-04\* #15-07 to #22-07

Area includes air-con (A/C) ledge, balcony and strata void area where applicable. Some units are mirror images of the apartment plans shown in the brochure. Please refer to the key plan for orientation. The plans are subject to change as may be approved by relevant authorities. All floor plans are approximate measurements only and are subject to government re-survey. The balcony shall not be enclosed unless with the approved balcony screen. For an illustration of the approved balcony screen, please refer to the diagram annexed hereto as "Annexure 1".

#### **TYPE B4**

71 sq m / 764 sq ft

#13-05\*, #13-06 #23-05\*, #23-06

 $\bigcirc^{\mathsf{N}}$ 

KEY PLAN

to scale

0.5

Area includes air-con (A/C) ledge, balcony and strata void area where applicable. Some units are mirror images of the apartment plans shown in the brochure. Please refer to the key plan for orientation. The plans are subject to change as may be approved by relevant authorities. All floor plans are approximate measurements only and are subject to government re-survey. The balcony shall not be enclosed unless with the approved balcony screen. For an illustration of the approved balcony screen, please refer to the diagram annexed hereto as "Annexure 1".

#### TYPE PH2

207 sq m / 2228 sq ft

#36-03\*, #36-08

\*Mirror Image

NOTE:

- 1.) THE BALCONY SCREENS ARE TO ALLOW NATURAL VENTILATION WITHIN THE BALCONY AT ALL TIMES AND THE PROPOSED BALCONY SCREEN IS CAPABLE OF BEING DRAWN OR RETRACTED FULLY.
- 2.) THE BALCONY SHALL NOT BE ENCLOSED UNLESS WITH THE APPROVED BALCONY SCREEN.
- 3.) THE BALCONY SCREEN WILL NOT BE PROVIDED. INSTALLATION AT THE OWNER'S OWN COST.