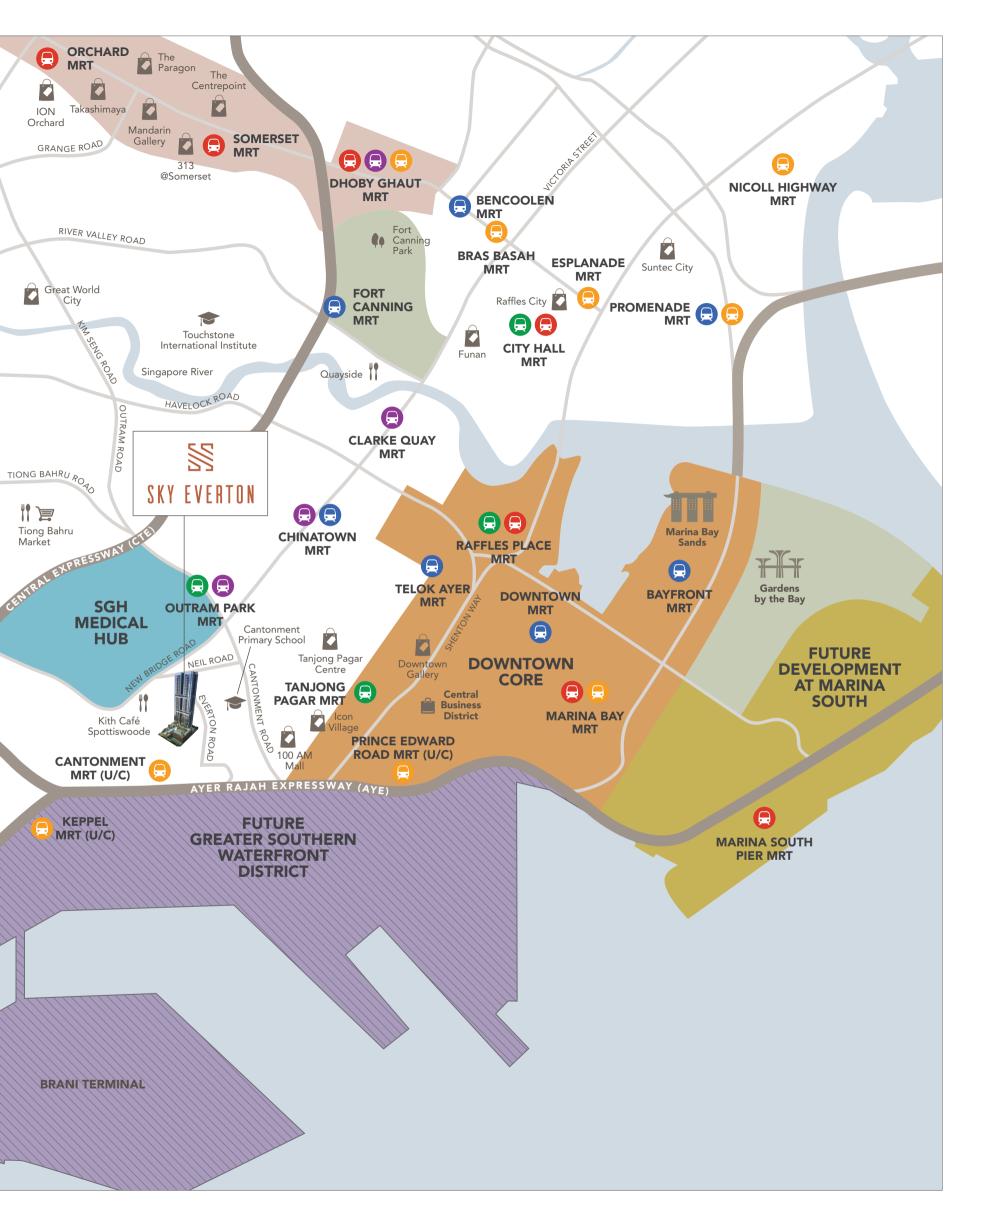

### A POSITION OF EXCELLENCE

Enjoy the very best of city centre living where all you want is conveniently within easy reach. Tanjong Pagar Centre, 100 AM and Chinatown are just around the corner. Marina Bay and VlvoCity are mere minutes away by car. Discover some of Singapore's best restaurants, cafes and eateries within walking distance. In an enclave surrounded by parks, schools, shops and more, everything you need is right here. What's more, the future Cantonment MRT station at your doorstep will enhance Sky Everton's offering as one of the most accessible and well-connected residences.

### **MINUTES TO MRT STATIONS**

### CANTONMENT STATION (U/C) OUTRAM PARK STATION TANJONG PAGAR STATION

### **PRIVILEGE OF CONVENIENCE**

100 AM Mall Icon Village Marina Bay Sands Orchard Road Raffles City Suntec City Tanjong Pagar Centre UOE Downtown