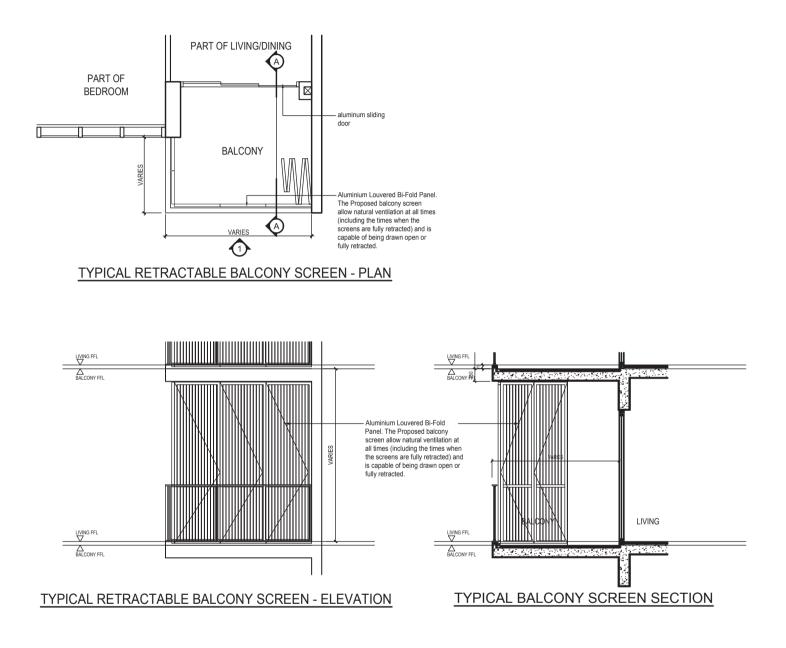

### 1 - BEDROOM

**TYPE A1** 43 sq m / 463 sq ft

#06-04\* to #12-04\* #06-07 to #12-07 #15-04\* to #22-04\* #15-07 to #22-07

Area includes air-con (A/C) ledge, balcony and strata void area where applicable. Some units are mirror images of the apartment plans shown in the brochure. Please refer to the key plan for orientation. The plans are subject to change as may be approved by relevant authorities. All floor plans are approximate measurements only and are subject to government re-survey. The balcony shall not be enclosed unless with the approved balcony screen. For an illustration of the approved balcony screen, please refer to the diagram annexed hereto as "Annexure 1".

#### **TYPE B4**

71 sq m / 764 sq ft

#13-05\*, #13-06 #23-05\*, #23-06

 $\bigcirc^{\mathsf{N}}$ 

KEY PLAN

to scale

0.5

Area includes air-con (A/C) ledge, balcony and strata void area where applicable. Some units are mirror images of the apartment plans shown in the brochure. Please refer to the key plan for orientation. The plans are subject to change as may be approved by relevant authorities. All floor plans are approximate measurements only and are subject to government re-survey. The balcony shall not be enclosed unless with the approved balcony screen. For an illustration of the approved balcony screen, please refer to the diagram annexed hereto as "Annexure 1".

#### TYPE PH2

207 sq m / 2228 sq ft

#36-03\*, #36-08

\*Mirror Image

NOTE:

- 1.) THE BALCONY SCREENS ARE TO ALLOW NATURAL VENTILATION WITHIN THE BALCONY AT ALL TIMES AND THE PROPOSED BALCONY SCREEN IS CAPABLE OF BEING DRAWN OR RETRACTED FULLY.
- 2.) THE BALCONY SHALL NOT BE ENCLOSED UNLESS WITH THE APPROVED BALCONY SCREEN.
- 3.) THE BALCONY SCREEN WILL NOT BE PROVIDED. INSTALLATION AT THE OWNER'S OWN COST.