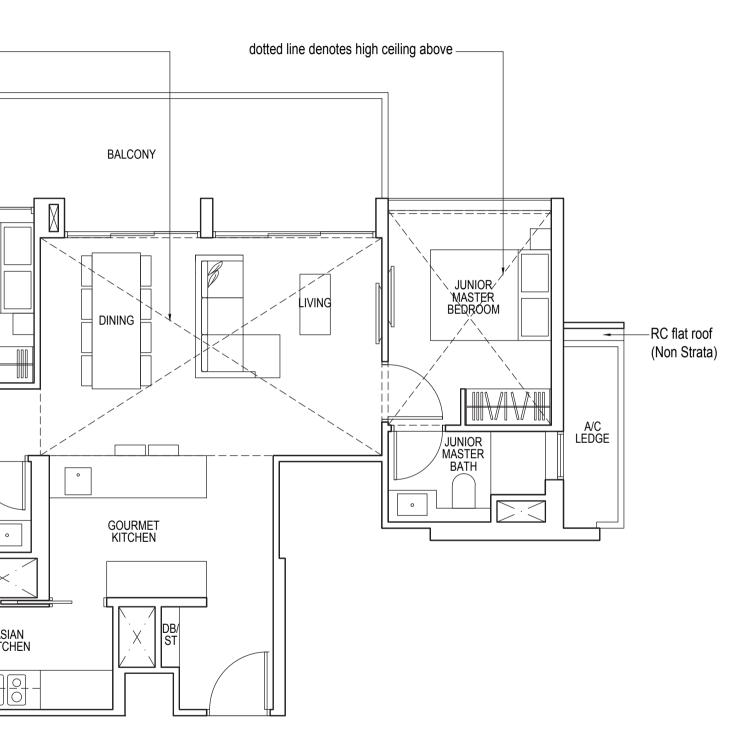

### 1 - BEDROOM

**TYPE A1** 43 sq m / 463 sq ft

#06-04\* to #12-04\* #06-07 to #12-07 #15-04\* to #22-04\* #15-07 to #22-07

Area includes air-con (A/C) ledge, balcony and strata void area where applicable. Some units are mirror images of the apartment plans shown in the brochure. Please refer to the key plan for orientation. The plans are subject to change as may be approved by relevant authorities. All floor plans are approximate measurements only and are subject to government re-survey. The balcony shall not be enclosed unless with the approved balcony screen. For an illustration of the approved balcony screen, please refer to the diagram annexed hereto as "Annexure 1".

#### **TYPE B4**

71 sq m / 764 sq ft

#13-05\*, #13-06 #23-05\*, #23-06

 $\bigcirc^{\mathsf{N}}$ 

KEY PLAN

to scale

0.5

Area includes air-con (A/C) ledge, balcony and strata void area where applicable. Some units are mirror images of the apartment plans shown in the brochure. Please refer to the key plan for orientation. The plans are subject to change as may be approved by relevant authorities. All floor plans are approximate measurements only and are subject to government re-survey. The balcony shall not be enclosed unless with the approved balcony screen. For an illustration of the approved balcony screen, please refer to the diagram annexed hereto as "Annexure 1".