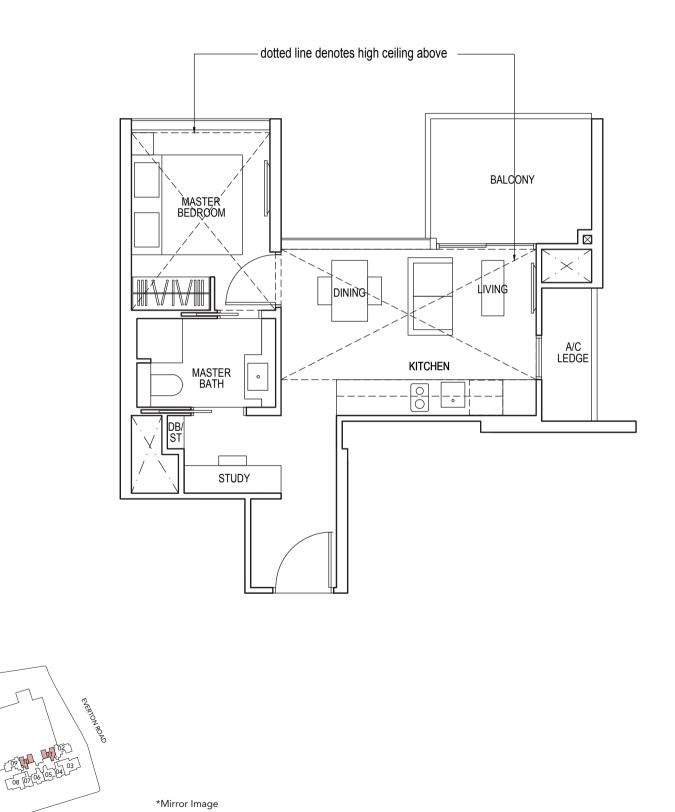

### 1 - BEDROOM

**TYPE A1** 43 sq m / 463 sq ft

#06-04\* to #12-04\* #06-07 to #12-07 #15-04\* to #22-04\* #15-07 to #22-07

Area includes air-con (A/C) ledge, balcony and strata void area where applicable. Some units are mirror images of the apartment plans shown in the brochure. Please refer to the key plan for orientation. The plans are subject to change as may be approved by relevant authorities. All floor plans are approximate measurements only and are subject to government re-survey. The balcony shall not be enclosed unless with the approved balcony screen. For an illustration of the approved balcony screen, please refer to the diagram annexed hereto as "Annexure 1".

### TYPE A3

47 sq m / 506 sq ft

#06-01\* to #12-01\* #06-10 to #12-10

TYPE A4

59 sq m / 635 sq ft

#13-01\*, #13-10

 $\bigcirc^{N}$ 

**TYPE B1** 60 sq m / 646 sq ft

#15-01\*to #22-01\* #15-10 to #22-10 #25-01\*to #35-01\* #25-10 to #35-10

 $\bigcirc^{N}$ 

TYPE B2

75 sq m / 807 sq ft

#23-01\*, #23-10

 $\bigcirc^{\mathsf{N}}$ 

**TYPE B3** 58 sq m / 624 sq ft

#06-05\* to #12-05\* #06-06 to #12-06 #15-05\* to #22-05\* #15-06 to #22-06

#### **TYPE B4**

71 sq m / 764 sq ft

#13-05\*, #13-06 #23-05\*, #23-06

 $\bigcirc^{\mathsf{N}}$ 

KEY PLAN

to scale

0.5

Area includes air-con (A/C) ledge, balcony and strata void area where applicable. Some units are mirror images of the apartment plans shown in the brochure. Please refer to the key plan for orientation. The plans are subject to change as may be approved by relevant authorities. All floor plans are approximate measurements only and are subject to government re-survey. The balcony shall not be enclosed unless with the approved balcony screen. For an illustration of the approved balcony screen, please refer to the diagram annexed hereto as "Annexure 1".

#### **TYPE B5**

61 sq m / 657 sq ft

#25-05\* to #35-05\* #25-06 to #35-06

#### TYPE B6

63 sq m / 678 sq ft

#06-02\* to #12-02\* #06-09 to #12-09

#### TYPE B7

78 sq m / 840 sq ft

#13-02\*, #13-09

 $\bigcirc$ 

**TYPE C1** 85 sq m / 915 sq ft

#15-02\* to #22-02\* #15-09 to #22-09 #25-02\* to #35-02\* #25-09 to #35-09

**TYPE C2** 99 sq m / 1066 sq ft

#23-02\*, #23-09

#### **TYPE C3** 89 sq m / 958 sq ft

#06-03\* to #12-03\* #06-08 to #12-08 #15-03\* to #22-03\* #15-08 to #22-08

### TYPE C4

103 sq m / 1109 sq ft

#13-03\*, #13-08, #23-03\*, #23-08

**TYPE D1** 125 sq m / 1346 sq ft

#25-03\* to #35-03\* #25-08 to #35-08

### TYPE PH1

169 sq m / 1819 sq ft

#36-01\*, #36-10

 $\bigcirc^{\mathsf{N}}$ 

#### TYPE PH2

207 sq m / 2228 sq ft

#36-03\*, #36-08

\*Mirror Image

NOTE:

- 1.) THE BALCONY SCREENS ARE TO ALLOW NATURAL VENTILATION WITHIN THE BALCONY AT ALL TIMES AND THE PROPOSED BALCONY SCREEN IS CAPABLE OF BEING DRAWN OR RETRACTED FULLY.
- 2.) THE BALCONY SHALL NOT BE ENCLOSED UNLESS WITH THE APPROVED BALCONY SCREEN.
- 3.) THE BALCONY SCREEN WILL NOT BE PROVIDED. INSTALLATION AT THE OWNER'S OWN COST.