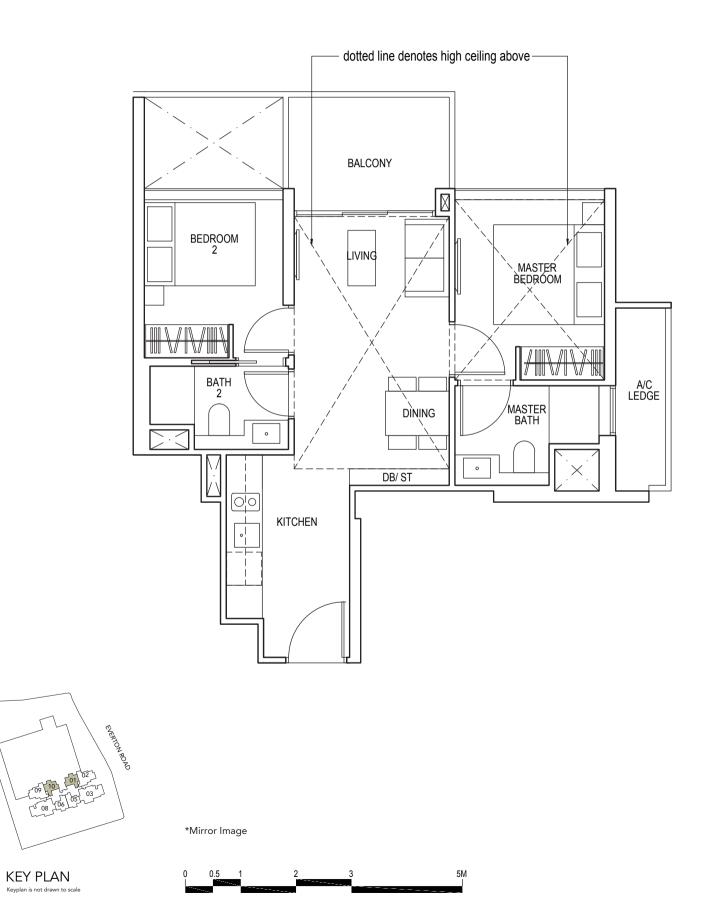

### 1 - BEDROOM

**TYPE A1** 43 sq m / 463 sq ft

#06-04\* to #12-04\* #06-07 to #12-07 #15-04\* to #22-04\* #15-07 to #22-07

Area includes air-con (A/C) ledge, balcony and strata void area where applicable. Some units are mirror images of the apartment plans shown in the brochure. Please refer to the key plan for orientation. The plans are subject to change as may be approved by relevant authorities. All floor plans are approximate measurements only and are subject to government re-survey. The balcony shall not be enclosed unless with the approved balcony screen. For an illustration of the approved balcony screen, please refer to the diagram annexed hereto as "Annexure 1".

### TYPE A3

47 sq m / 506 sq ft

#06-01\* to #12-01\* #06-10 to #12-10

TYPE A4

59 sq m / 635 sq ft

#13-01\*, #13-10

 $\bigcirc^{N}$ 

**TYPE B1** 60 sq m / 646 sq ft

#15-01\*to #22-01\* #15-10 to #22-10 #25-01\*to #35-01\* #25-10 to #35-10

 $\bigcirc^{N}$ 

TYPE B2

75 sq m / 807 sq ft

#23-01\*, #23-10

 $\bigcirc^{\mathsf{N}}$ 

**TYPE B3** 58 sq m / 624 sq ft

#06-05\* to #12-05\* #06-06 to #12-06 #15-05\* to #22-05\* #15-06 to #22-06

#### **TYPE B4**

71 sq m / 764 sq ft

#13-05\*, #13-06 #23-05\*, #23-06

 $\bigcirc^{\mathsf{N}}$ 

KEY PLAN

to scale

0.5

Area includes air-con (A/C) ledge, balcony and strata void area where applicable. Some units are mirror images of the apartment plans shown in the brochure. Please refer to the key plan for orientation. The plans are subject to change as may be approved by relevant authorities. All floor plans are approximate measurements only and are subject to government re-survey. The balcony shall not be enclosed unless with the approved balcony screen. For an illustration of the approved balcony screen, please refer to the diagram annexed hereto as "Annexure 1".

#### **TYPE B5**

61 sq m / 657 sq ft

#25-05\* to #35-05\* #25-06 to #35-06

#### TYPE B6

63 sq m / 678 sq ft

#06-02\* to #12-02\* #06-09 to #12-09

#### TYPE B7

78 sq m / 840 sq ft

#13-02\*, #13-09

 $\bigcirc$ 

**TYPE C1** 85 sq m / 915 sq ft

#15-02\* to #22-02\* #15-09 to #22-09 #25-02\* to #35-02\* #25-09 to #35-09

**TYPE C2** 99 sq m / 1066 sq ft

#23-02\*, #23-09

#### **TYPE C3** 89 sq m / 958 sq ft

#06-03\* to #12-03\* #06-08 to #12-08 #15-03\* to #22-03\* #15-08 to #22-08

### TYPE C4

103 sq m / 1109 sq ft

#13-03\*, #13-08, #23-03\*, #23-08

**TYPE D1** 125 sq m / 1346 sq ft

#25-03\* to #35-03\* #25-08 to #35-08

### TYPE PH1

169 sq m / 1819 sq ft

#36-01\*, #36-10

 $\bigcirc^{\mathsf{N}}$ 

#### TYPE PH2

207 sq m / 2228 sq ft

#36-03\*, #36-08

\*Mirror Image

NOTE:

- 1.) THE BALCONY SCREENS ARE TO ALLOW NATURAL VENTILATION WITHIN THE BALCONY AT ALL TIMES AND THE PROPOSED BALCONY SCREEN IS CAPABLE OF BEING DRAWN OR RETRACTED FULLY.
- 2.) THE BALCONY SHALL NOT BE ENCLOSED UNLESS WITH THE APPROVED BALCONY SCREEN.
- 3.) THE BALCONY SCREEN WILL NOT BE PROVIDED. INSTALLATION AT THE OWNER'S OWN COST.