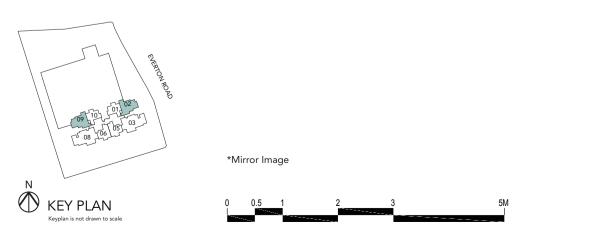

### 1 - BEDROOM

**TYPE A1** 43 sq m / 463 sq ft

#06-04\* to #12-04\* #06-07 to #12-07 #15-04\* to #22-04\* #15-07 to #22-07

Area includes air-con (A/C) ledge, balcony and strata void area where applicable. Some units are mirror images of the apartment plans shown in the brochure. Please refer to the key plan for orientation. The plans are subject to change as may be approved by relevant authorities. All floor plans are approximate measurements only and are subject to government re-survey. The balcony shall not be enclosed unless with the approved balcony screen. For an illustration of the approved balcony screen, please refer to the diagram annexed hereto as "Annexure 1".

### TYPE A3

47 sq m / 506 sq ft

#06-01\* to #12-01\* #06-10 to #12-10

TYPE A4

59 sq m / 635 sq ft

#13-01\*, #13-10

 $\bigcirc^{N}$ 

**TYPE B1** 60 sq m / 646 sq ft

#15-01\*to #22-01\* #15-10 to #22-10 #25-01\*to #35-01\* #25-10 to #35-10

 $\bigcirc^{N}$ 

TYPE B2

75 sq m / 807 sq ft

#23-01\*, #23-10

 $\bigcirc^{\mathsf{N}}$ 

**TYPE B3** 58 sq m / 624 sq ft

#06-05\* to #12-05\* #06-06 to #12-06 #15-05\* to #22-05\* #15-06 to #22-06