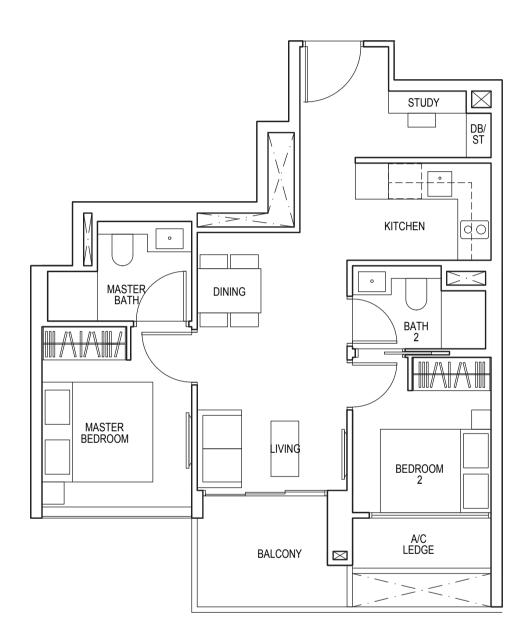

#22-05\* #15-06 to #22-06





#### **TYPE B4**

71 sq m / 764 sq ft

#13-05\*, #13-06 #23-05\*, #23-06

 $\bigcirc^{\mathsf{N}}$ 

KEY PLAN

to scale

0.5



Area includes air-con (A/C) ledge, balcony and strata void area where applicable. Some units are mirror images of the apartment plans shown in the brochure. Please refer to the key plan for orientation. The plans are subject to change as may be approved by relevant authorities. All floor plans are approximate measurements only and are subject to government re-survey. The balcony shall not be enclosed unless with the approved balcony screen. For an illustration of the approved balcony screen, please refer to the diagram annexed hereto as "Annexure 1".

5M

#### **TYPE B5**

61 sq m / 657 sq ft

#25-05\* to #35-05\* #25-06 to #35-06





#### TYPE B6

63 sq m / 678 sq ft

#06-02\* to #12-02\* #06-09 to #12-09





#### TYPE B7

78 sq m / 840 sq ft

#13-02\*, #13-09

 $\bigcirc$ 





**TYPE C1** 85 sq m / 915 sq ft

#15-02\* to #22-02\* #15-09 to #22-09 #25-02\* to #35-02\* #25-09 to #35-09





**TYPE C2** 99 sq m / 1066 sq ft

#23-02\*, #23-09





#### **TYPE C3** 89 sq m / 958 sq ft

#06-03\* to #12-03\* #06-08 to #12-08 #15-03\* to #22-03\* #15-08 to #22-08





### TYPE C4

103 sq m / 1109 sq ft

#13-03\*, #13-08, #23-03\*, #23-08



**TYPE D1** 125 sq m / 1346 sq ft

#25-03\* to #35-03\* #25-08 to #35-08





### TYPE PH1

169 sq m / 1819 sq ft

#36-01\*, #36-10

 $\bigcirc^{\mathsf{N}}$ 





#### TYPE PH2

207 sq m / 2228 sq ft

#36-03\*, #36-08



\*Mirror Image







NOTE:

- 1.) THE BALCONY SCREENS ARE TO