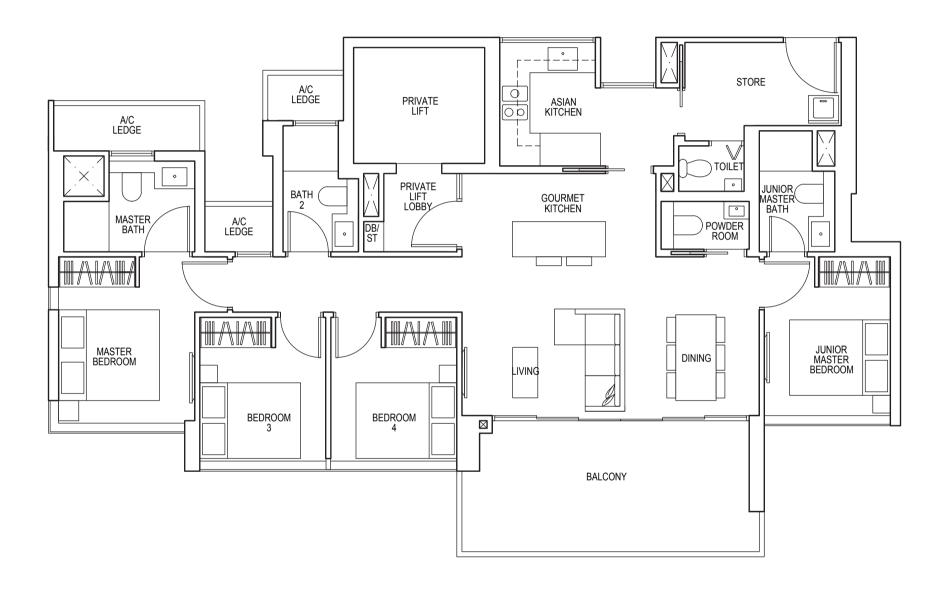

### TYPE PH1

169 sq m / 1819 sq ft

#36-01\*, #36-10

 $\bigcirc^{\mathsf{N}}$ 

#### TYPE PH2

207 sq m / 2228 sq ft

#36-03\*, #36-08

\*Mirror Image

NOTE:

- 1.) THE BALCONY SCREENS ARE TO ALLOW NATURAL VENTILATION WITHIN THE BALCONY AT ALL TIMES AND THE PROPOSED BALCONY SCREEN IS CAPABLE OF BEING DRAWN OR RETRACTED FULLY.
- 2.) THE BALCONY SHALL NOT BE ENCLOSED UNLESS WITH THE APPROVED BALCONY SCREEN.
- 3.) THE BALCONY SCREEN WILL NOT BE PROVIDED. INSTALLATION AT THE OWNER'S OWN COST.