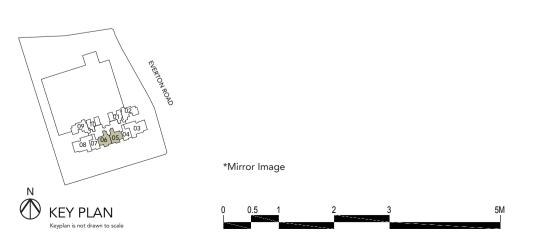

#### **TYPE B4**

71 sq m / 764 sq ft

#13-05\*, #13-06 #23-05\*, #23-06

 $\bigcirc^{\mathsf{N}}$ 

KEY PLAN

to scale

0.5

Area includes air-con (A/C) ledge, balcony and strata void area where applicable. Some units are mirror images of the apartment plans shown in the brochure. Please refer to the key plan for orientation. The plans are subject to change as may be approved by relevant authorities. All floor plans are approximate measurements only and are subject to government re-survey. The balcony shall not be enclosed unless with the approved balcony screen. For an illustration of the approved balcony screen, please refer to the diagram annexed hereto as "Annexure 1".