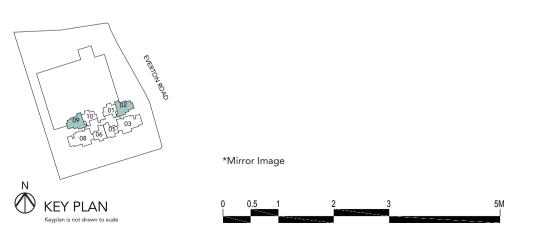

### TYPE PH1

169 sq m / 1819 sq ft

#36-01\*, #36-10

 $\bigcirc^{\mathsf{N}}$ 

#### TYPE PH2

207 sq m / 2228 sq ft

#36-03\*, #36-08

\*Mirror Image

NOTE:

- 1.) THE BALCONY SCREENS ARE TO ALLOW NATURAL VENTILATION WITHIN THE BALCONY AT ALL TIMES AND THE PROPOSED BALCONY SCREEN IS CAPABLE OF BEING DRAWN OR RETRACTED FULLY.
- 2.) THE BALCONY SHALL NOT BE ENCLOSED UNLESS WITH THE APPROVED BALCONY SCREEN.
- 3.) THE BALCONY SCREEN WILL NOT BE PROVIDED. INSTALLATION AT THE OWNER'S OWN COST.