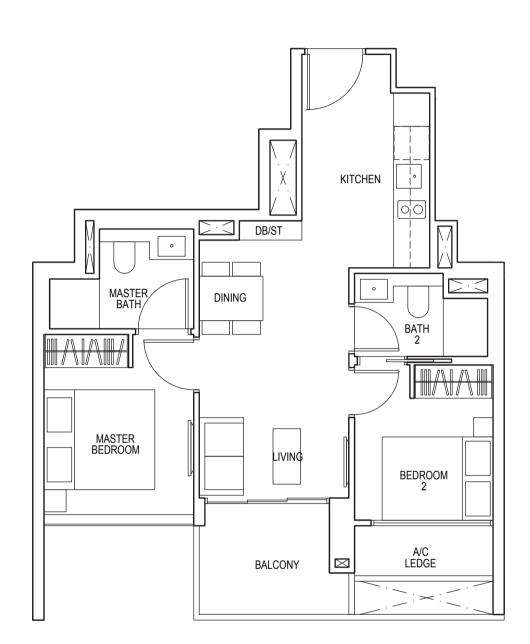

### 1 - BEDROOM

**TYPE A1** 43 sq m / 463 sq ft

#06-04\* to #12-04\* #06-07 to #12-07 #15-04\* to #22-04\* #15-07 to #22-07

Area includes air-con (A/C) ledge, balcony and strata void area where applicable. Some units are mirror images of the apartment plans shown in the brochure. Please refer to the key plan for orientation. The plans are subject to change as may be approved by relevant authorities. All floor plans are approximate measurements only and are subject to government re-survey. The balcony shall not be enclosed unless with the approved balcony screen. For an illustration of the approved balcony screen, please refer to the diagram annexed hereto as "Annexure 1".

#15-01\*to #22-01\* #15-10 to #22-10 #25-01\*to #35-01\* #25-10 to #35-10

 $\bigcirc^{N}$ 

TYPE B2

75 sq m / 807 sq ft

#23-01\*, #23-10

 $\bigcirc^{\mathsf{N}}$ 

**TYPE B3** 58 sq m / 624 sq ft

#06-05\* to #12-05\* #06-06 to #12-06 #15-05\* to #22-05\* #15-06 to #22-06

#### **TYPE B4**

71 sq m / 764 sq ft

#13-05\*, #13-06 #23-05\*, #23-06

 $\bigcirc^{\mathsf{N}}$ 

KEY PLAN

to scale

0.5

Area includes air-con (A/C) ledge, balcony and strata void area where applicable. Some units are mirror images of the apartment plans shown in the brochure. Please refer to the key plan for orientation. The plans are subject to change as may be approved by relevant authorities. All floor plans are approximate measurements only and are subject to government re-survey. The balcony shall not be enclosed unless with the approved balcony screen. For an illustration of the approved balcony screen, please refer to the diagram annexed hereto as "Annexure 1".