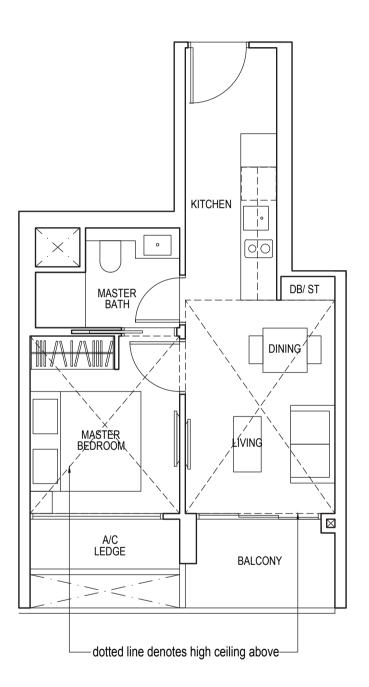

### 1 - BEDROOM

**TYPE A1** 43 sq m / 463 sq ft

#06-04\* to #12-04\* #06-07 to #12-07 #15-04\* to #22-04\* #15-07 to #22-07

Area includes air-con (A/C) ledge, balcony and strata void area where applicable. Some units are mirror images of the apartment plans shown in the brochure. Please refer to the key plan for orientation. The plans are subject to change as may be approved by relevant authorities. All floor plans are approximate measurements only and are subject to government re-survey. The balcony shall not be enclosed unless with the approved balcony screen. For an illustration of the approved balcony screen, please refer to the diagram annexed hereto as "Annexure 1".

### TYPE A3

47 sq m / 506 sq ft

#06-01\* to #12-01\* #06-10 to #12-10

TYPE A4

59 sq m / 635 sq ft

#13-01\*, #13-10

 $\bigcirc^{N}$ 

**TYPE B1** 60 sq m / 646 sq ft

#15-01\*to #22-01\* #15-10 to #22-10 #25-01\*to #35-01\* #25-10 to #35-10

 $\bigcirc^{N}$ 

TYPE B2

75 sq m / 807 sq ft

#23-01\*, #23-10

 $\bigcirc^{\mathsf{N}}$ 

**TYPE B3** 58 sq m / 624 sq ft

#06-05\* to #12-05\* #06-06 to #12-06 #15-05\* to #22-05\* #15-06 to #22-06