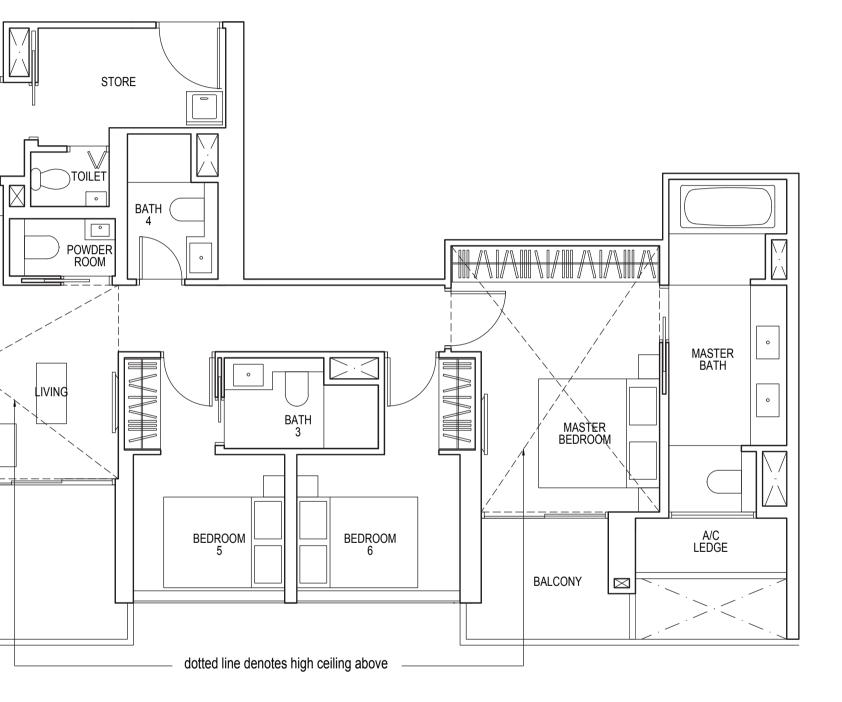

### 1 - BEDROOM

**TYPE A1** 43 sq m / 463 sq ft

#06-04\* to #12-04\* #06-07 to #12-07 #15-04\* to #22-04\* #15-07 to #22-07

Area includes air-con (A/C) ledge, balcony and strata void area where applicable. Some units are mirror images of the apartment plans shown in the brochure. Please refer to the key plan for orientation. The plans are subject to change as may be approved by relevant authorities. All floor plans are approximate measurements only and are subject to government re-survey. The balcony shall not be enclosed unless with the approved balcony screen. For an illustration of the approved balcony screen, please refer to the diagram annexed hereto as "Annexure 1".

#### **TYPE B4**

71 sq m / 764 sq ft

#13-05\*, #13-06 #23-05\*, #23-06

 $\bigcirc^{\mathsf{N}}$ 

KEY PLAN

to scale

0.5

Area includes air-con (A/C) ledge, balcony and strata void area where applicable. Some units are mirror images of the apartment plans shown in the brochure. Please refer to the key plan for orientation. The plans are subject to change as may be approved by relevant authorities. All floor plans are approximate measurements only and are subject to government re-survey. The balcony shall not be enclosed unless with the approved balcony screen. For an illustration of the approved balcony screen, please refer to the diagram annexed hereto as "Annexure 1".