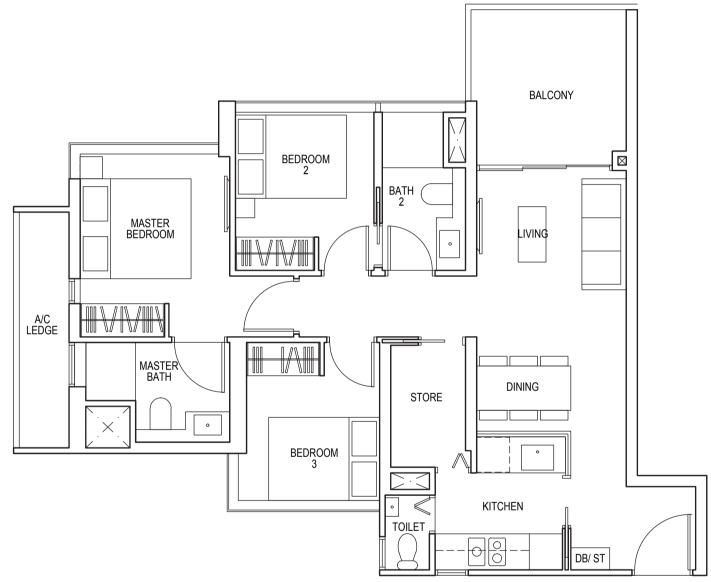

### 1 - BEDROOM

**TYPE A1** 43 sq m / 463 sq ft

#06-04\* to #12-04\* #06-07 to #12-07 #15-04\* to #22-04\* #15-07 to #22-07

Area includes air-con (A/C) ledge, balcony and strata void area where applicable. Some units are mirror images of the apartment plans shown in the brochure. Please refer to the key plan for orientation. The plans are subject to change as may be approved by relevant authorities. All floor plans are approximate measurements only and are subject to government re-survey. The balcony shall not be enclosed unless with the approved balcony screen. For an illustration of the approved balcony screen, please refer to the diagram annexed hereto as "Annexure 1".

#### **TYPE B4**

71 sq m / 764 sq ft

#13-05\*, #13-06 #23-05\*, #23-06

 $\bigcirc^{\mathsf{N}}$ 

KEY PLAN

to scale

0.5

Area includes air-con (A/C) ledge, balcony and strata void area where applicable. Some units are mirror images of the apartment plans shown in the brochure. Please refer to the key plan for orientation. The plans are subject to change as may be approved by relevant authorities. All floor plans are approximate measurements only and are subject to government re-survey. The balcony shall not be enclosed unless with the approved balcony screen. For an illustration of the approved balcony screen, please refer to the diagram annexed hereto as "Annexure 1".

#### TYPE PH2

207 sq m / 2228 sq ft

#36-03\*, #36-08

\*Mirror Image

NOTE:

- 1.) THE BALCONY SCREENS ARE TO ALLOW NATURAL VENTILATION WITHIN THE BALCONY AT ALL TIMES AND THE PROPOSED BALCONY SCREEN IS CAPABLE OF BEING DRAWN OR RETRACTED FULLY.
- 2.) THE BALCONY SHALL NOT BE ENCLOSED UNLESS WITH THE APPROVED BALCONY SCREEN.
- 3.) THE BALCONY SCREEN WILL NOT BE PROVIDED. INSTALLATION AT THE OWNER'S OWN COST.