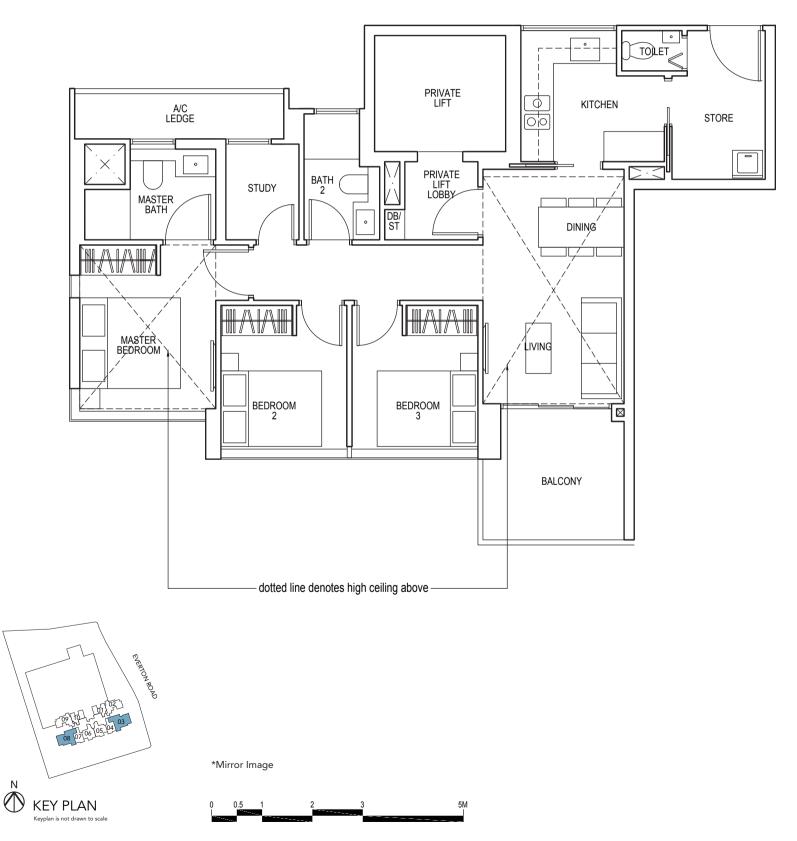

### TYPE C4

103 sq m / 1109 sq ft

#13-03\*, #13-08, #23-03\*, #23-08

**TYPE D1** 125 sq m / 1346 sq ft

#25-03\* to #35-03\* #25-08 to #35-08