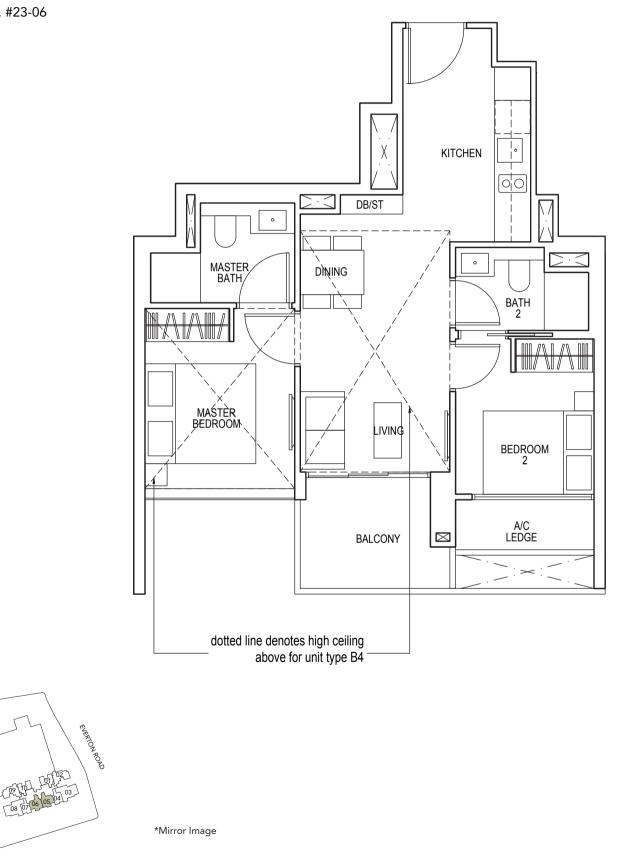

#### **TYPE B4**

71 sq m / 764 sq ft

#13-05\*, #13-06 #23-05\*, #23-06

 $\bigcirc^{\mathsf{N}}$ 

KEY PLAN

to scale

0.5

Area includes air-con (A/C) ledge, balcony and strata void area where applicable. Some units are mirror images of the apartment plans shown in the brochure. Please refer to the key plan for orientation. The plans are subject to change as may be approved by relevant authorities. All floor plans are approximate measurements only and are subject to government re-survey. The balcony shall not be enclosed unless with the approved balcony screen. For an illustration of the approved balcony screen, please refer to the diagram annexed hereto as "Annexure 1".