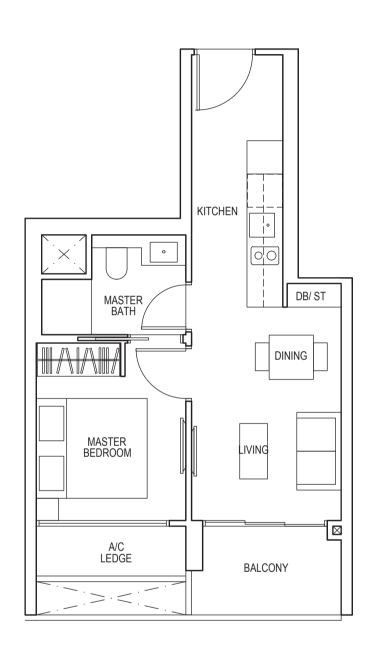

### 1 - BEDROOM

**TYPE A1** 43 sq m / 463 sq ft

#06-04\* to #12-04\* #06-07 to #12-07 #15-04\* to #22-04\* #15-07 to #22-07

Area includes air-con (A/C) ledge, balcony and strata void area where applicable. Some units are mirror images of the apartment plans shown in the brochure. Please refer to the key plan for orientation. The plans are subject to change as may be approved by relevant authorities. All floor plans are approximate measurements only and are subject to government re-survey. The balcony shall not be enclosed unless with the approved balcony screen. For an illustration of the approved balcony screen, please refer to the diagram annexed hereto as "Annexure 1".