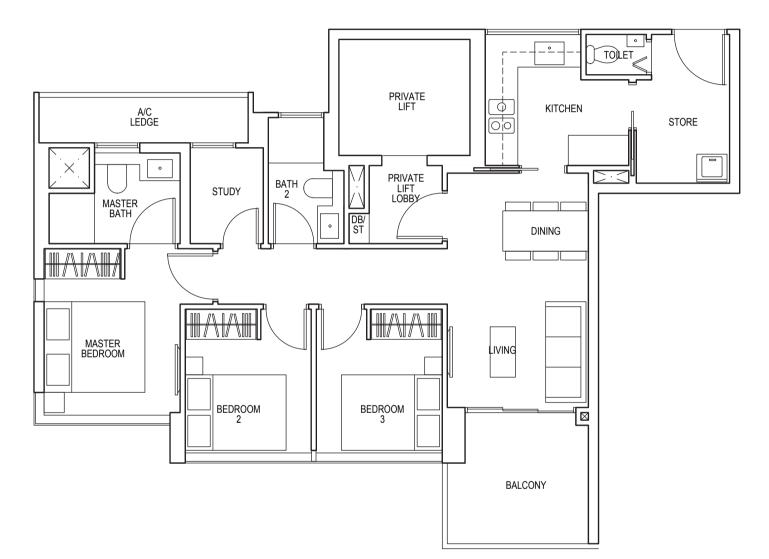

### TYPE PH1

169 sq m / 1819 sq ft

#36-01\*, #36-10

 $\bigcirc^{\mathsf{N}}$ 

#### TYPE PH2

207 sq m / 2228 sq ft

#36-03\*, #36-08

\*Mirror Image

NOTE:

- 1.) THE BALCONY SCREENS ARE TO ALLOW NATURAL VENTILATION WITHIN THE BALCONY AT ALL TIMES AND THE PROPOSED BALCONY SCREEN IS CAPABLE OF BEING DRAWN OR RETRACTED FULLY.
- 2.) THE BALCONY SHALL NOT BE ENCLOSED UNLESS WITH THE APPROVED BALCONY SCREEN.
- 3.) THE BALCONY SCREEN WILL NOT BE PROVIDED. INSTALLATION AT THE OWNER'S OWN COST.