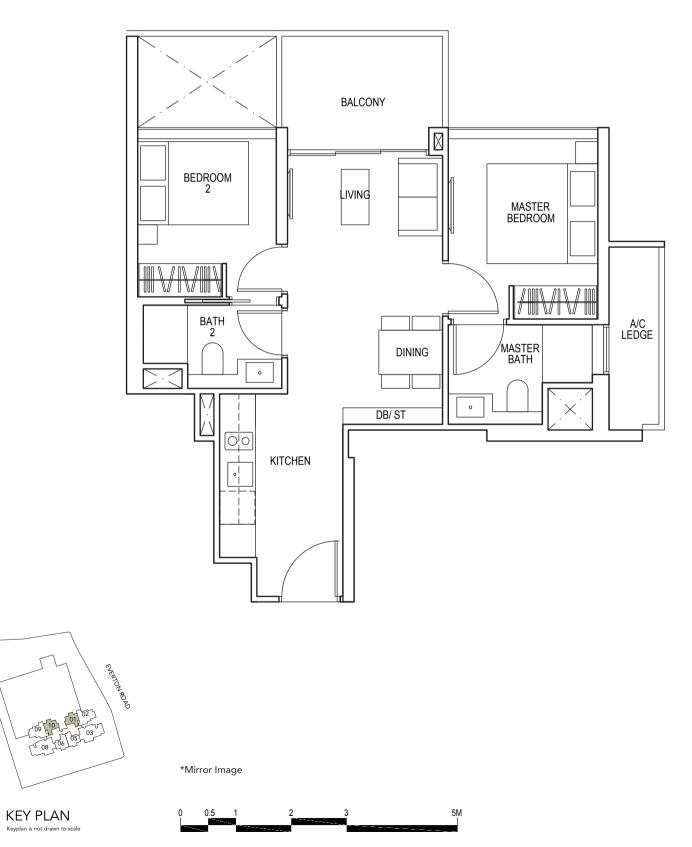

### 1 - BEDROOM

**TYPE A1** 43 sq m / 463 sq ft

#06-04\* to #12-04\* #06-07 to #12-07 #15-04\* to #22-04\* #15-07 to #22-07

Area includes air-con (A/C) ledge, balcony and strata void area where applicable. Some units are mirror images of the apartment plans shown in the brochure. Please refer to the key plan for orientation. The plans are subject to change as may be approved by relevant authorities. All floor plans are approximate measurements only and are subject to government re-survey. The balcony shall not be enclosed unless with the approved balcony screen. For an illustration of the approved balcony screen, please refer to the diagram annexed hereto as "Annexure 1".

### TYPE A3

47 sq m / 506 sq ft

#06-01\* to #12-01\* #06-10 to #12-10

TYPE A4

59 sq m / 635 sq ft

#13-01\*, #13-10

 $\bigcirc^{N}$ 

**TYPE B1** 60 sq m / 646 sq ft

#15-01\*to #22-01\* #15-10 to #22-10 #25-01\*to #35-01\* #25-10 to #35-10

 $\bigcirc^{N}$ 

TYPE B2

75 sq m / 807 sq ft

#23-01\*, #23-10

 $\bigcirc^{\mathsf{N}}$ 

**TYPE B3** 58 sq m / 624 sq ft

#06-05\* to #12-05\* #06-06 to #12-06 #15-05\* to #22-05\* #15-06 to #22-06

#### **TYPE B4**

71 sq m / 764 sq ft

#13-05\*, #13-06 #23-05\*, #23-06

 $\bigcirc^{\mathsf{N}}$ 

KEY PLAN

to scale

0.5

Area includes air-con (A/C) ledge, balcony and strata void area where applicable. Some units are mirror images of the apartment plans shown in the brochure. Please refer to the key plan for orientation. The plans are subject to change as may be approved by relevant authorities. All floor plans are approximate measurements only and are subject to government re-survey. The balcony shall not be enclosed unless with the approved balcony screen. For an illustration of the approved balcony screen, please refer to the diagram annexed hereto as "Annexure 1".

#### **TYPE B5**

61 sq m / 657 sq ft

#25-05\* to #35-05\* #25-06 to #35-06

#### TYPE B6

63 sq m / 678 sq ft

#06-02\* to #12-02\* #06-09 to #12-09

#### TYPE B7

78 sq m / 840 sq ft

#13-02\*, #13-09

 $\bigcirc$ 

**TYPE C1** 85 sq m / 915 sq ft

#15-02\* to #22-02\* #15-09 to #22-09 #25-02\* to #35-02\* #25-09 to #35-09

**TYPE C2** 99 sq m / 1066 sq ft

#23-02\*, #23-09

#### **TYPE C3** 89 sq m / 958 sq ft

#06-03\* to #12-03\* #06-08 to #12-08 #15-03\* to #22-03\* #15-08 to #22-08

### TYPE C4

103 sq m / 1109 sq ft

#13-03\*, #13-08, #23-03\*, #23-08

**TYPE D1** 125 sq m / 1346 sq ft

#25-03\* to #35-03\* #25-08 to #35-08

### TYPE PH1

169 sq m / 1819 sq ft

#36-01\*, #36-10

 $\bigcirc^{\mathsf{N}}$ 

#### TYPE PH2

207 sq m / 2228 sq ft

#36-03\*, #36-08

\*Mirror Image

NOTE:

- 1.) THE BALCONY SCREENS ARE TO ALLOW NATURAL VENTILATION WITHIN THE BALCONY AT ALL TIMES AND THE PROPOSED BALCONY SCREEN IS CAPABLE OF BEING DRAWN OR RETRACTED FULLY.
- 2.) THE BALCONY SHALL NOT BE ENCLOSED UNLESS WITH THE APPROVED BALCONY SCREEN.
- 3.) THE BALCONY SCREEN WILL NOT BE PROVIDED. INSTALLATION AT THE OWNER'S OWN COST.