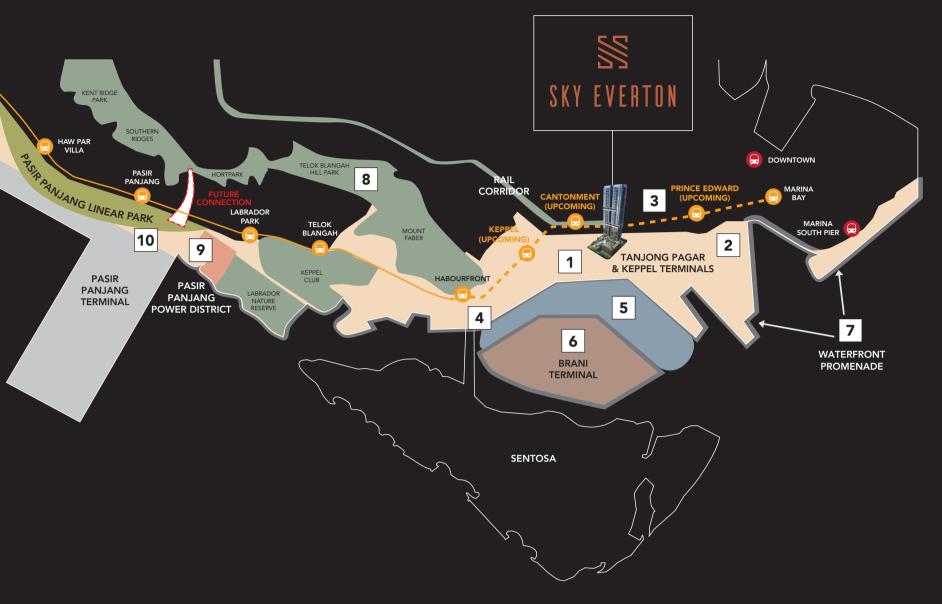

### A POSITION OF EXCELLENCE

Enjoy the very best of city centre living where all you want is conveniently within easy reach. Tanjong Pagar Centre, 100 AM and Chinatown are just around the corner. Marina Bay and VlvoCity are mere minutes away by car. Discover some of Singapore's best restaurants, cafes and eateries within walking distance. In an enclave surrounded by parks, schools, shops and more, everything you need is right here. What's more, the future Cantonment MRT station at your doorstep will enhance Sky Everton's offering as one of the most accessible and well-connected residences.

## **CONNECTED CITY LIVING**

### **MINUTES TO MRT STATIONS**

### CANTONMENT STATION (U/C) OUTRAM PARK STATION TANJONG PAGAR STATION

### **PRIVILEGE OF CONVENIENCE**

100 AM Mall Icon Village Marina Bay Sands Orchard Road Raffles City Suntec City Tanjong Pagar Centre UOE Downtown