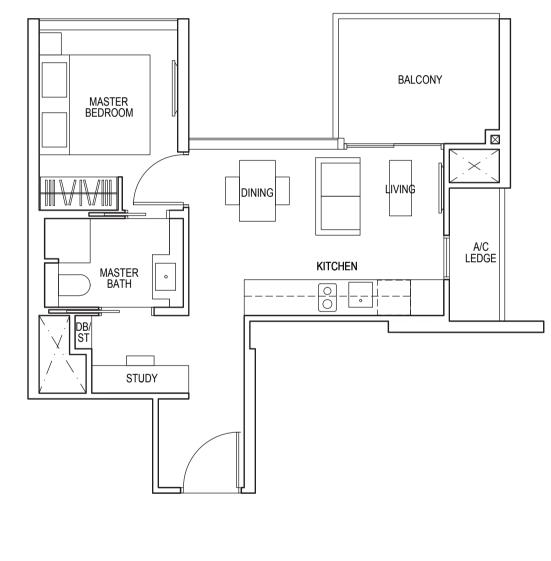

### TYPE A3

47 sq m / 506 sq ft

#06-01\* to #12-01\* #06-10 to #12-10

TYPE A4

59 sq m / 635 sq ft

#13-01\*, #13-10

 $\bigcirc^{N}$ 

**TYPE B1** 60 sq m / 646 sq ft

#15-01\*to #22-01\* #15-10 to #22-10 #25-01\*to #35-01\* #25-10 to #35-10

 $\bigcirc^{N}$ 

TYPE B2

75 sq m / 807 sq ft

#23-01\*, #23-10

 $\bigcirc^{\mathsf{N}}$ 

**TYPE B3** 58 sq m / 624 sq ft

#06-05\* to #12-05\* #06-06 to #12-06 #15-05\* to #22-05\* #15-06 to #22-06

#### **TYPE B4**

71 sq m / 764 sq ft

#13-05\*, #13-06 #23-05\*, #23-06

 $\bigcirc^{\mathsf{N}}$ 

KEY PLAN

to scale

0.5

Area includes air-con (A/C) ledge, balcony and strata void area where applicable. Some units are mirror images of the apartment plans shown in the brochure. Please refer to the key plan for orientation. The plans are subject to change as may be approved by relevant authorities. All floor plans are approximate measurements only and are subject to government re-survey. The balcony shall not be enclosed unless with the approved balcony screen. For an illustration of the approved balcony screen, please refer to the diagram annexed hereto as "Annexure 1".