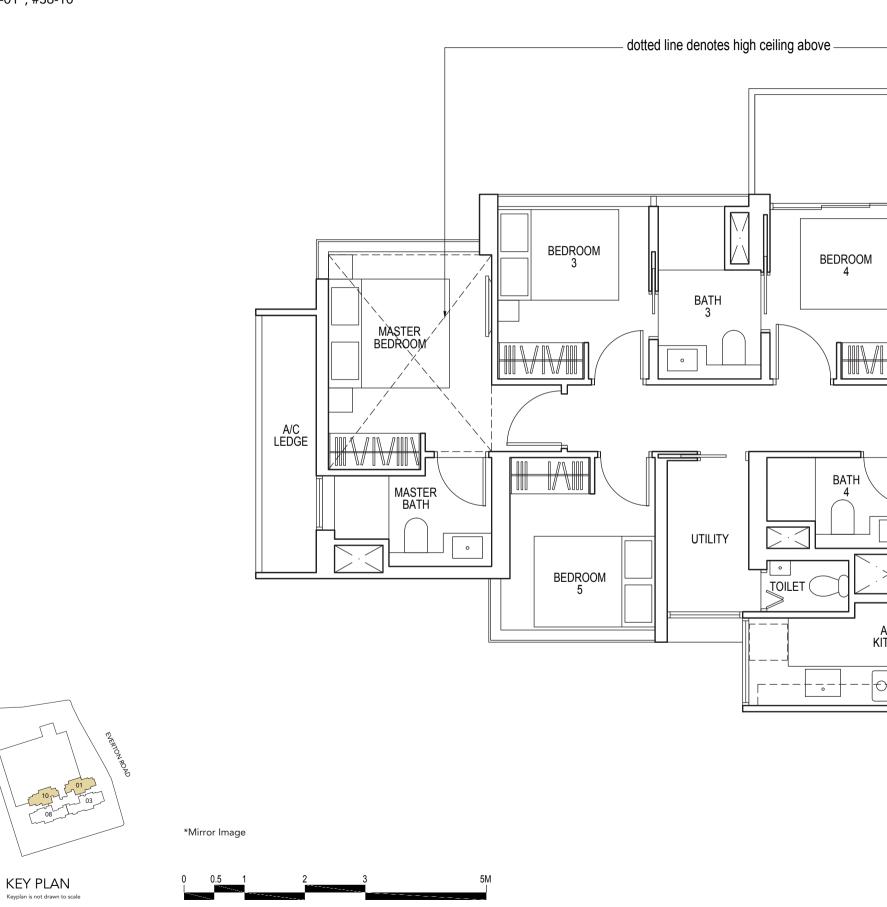

### 1 - BEDROOM

**TYPE A1** 43 sq m / 463 sq ft

#06-04\* to #12-04\* #06-07 to #12-07 #15-04\* to #22-04\* #15-07 to #22-07

Area includes air-con (A/C) ledge, balcony and strata void area where applicable. Some units are mirror images of the apartment plans shown in the brochure. Please refer to the key plan for orientation. The plans are subject to change as may be approved by relevant authorities. All floor plans are approximate measurements only and are subject to government re-survey. The balcony shall not be enclosed unless with the approved balcony screen. For an illustration of the approved balcony screen, please refer to the diagram annexed hereto as "Annexure 1".

#### **TYPE B4**

71 sq m / 764 sq ft

#13-05\*, #13-06 #23-05\*, #23-06

 $\bigcirc^{\mathsf{N}}$ 

KEY PLAN

to scale

0.5

Area includes air-con (A/C) ledge, balcony and strata void area where applicable. Some units are mirror images of the apartment plans shown in the brochure. Please refer to the key plan for orientation. The plans are subject to change as may be approved by relevant authorities. All floor plans are approximate measurements only and are subject to government re-survey. The balcony shall not be enclosed unless with the approved balcony screen. For an illustration of the approved balcony screen, please refer to the diagram annexed hereto as "Annexure 1".