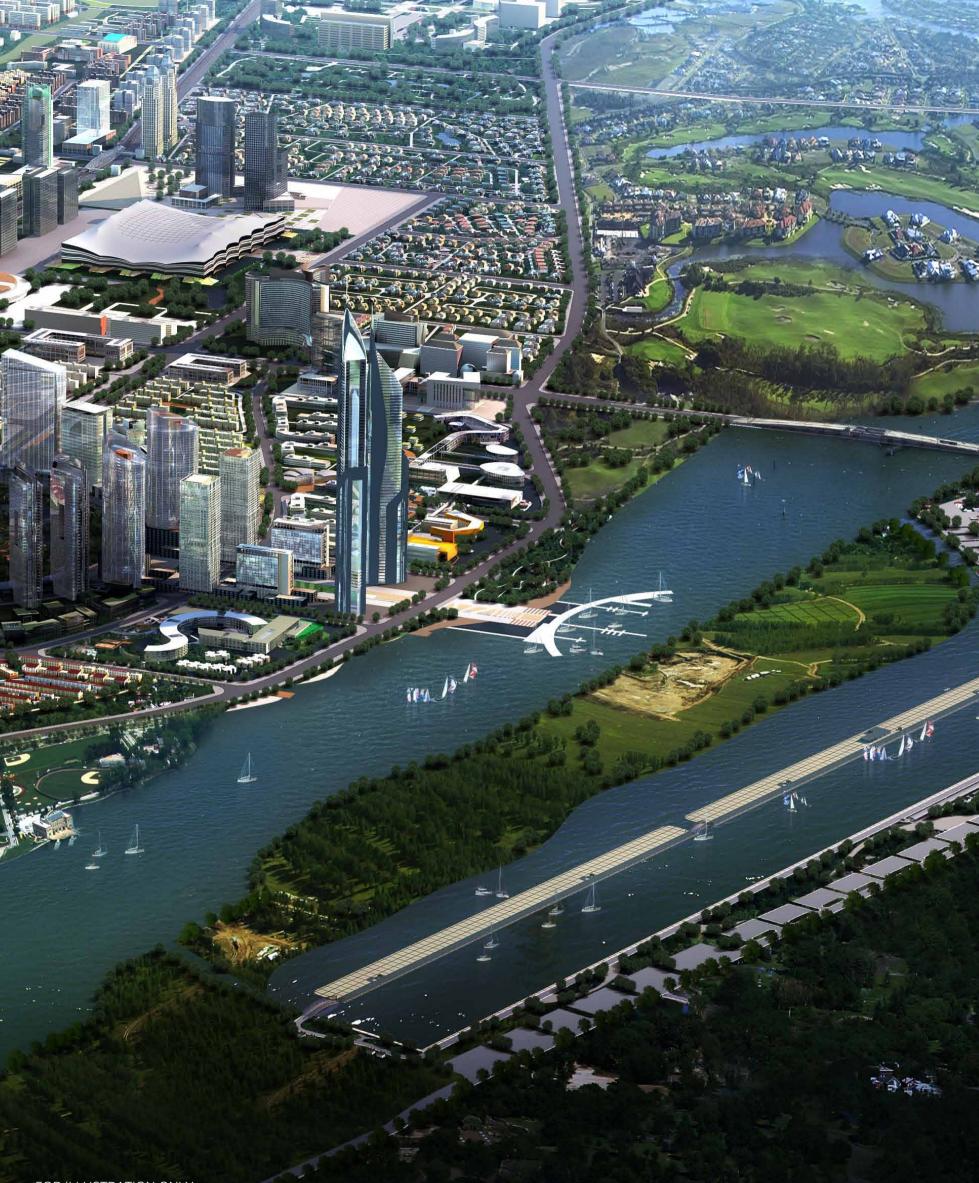

# **GREATER SOUTHERN SOUTHERN SIX TIMES THE SIZE OF MARINA BAY,** THE GREATER SOUTHERN WATERFRONT WILL STRETCH FROM PASIR PANJANG ALL THE WAY TO MARINA EAST.

It is part of Singapore's Master Plan for a new gateway that will take urban waterfront living into the next era and beyond. Concepts and ideas have been proposed and will form the groundwork for this mega project. Development will begin in phases and will start earlier than scheduled, in just 5 to 10 years' time. And you will enjoy being at the heart of it all at Sky Everton.

When all port activities relocate to Tuas, Tanjong Pagar and Pasir Panjang will open up for unique waterfront live-work-play concepts. Keppel Club will also be redeveloped into a new residential precinct.

### 2 EXPANDING THE CENTRAL BUSINESS DISTRICT (CBD)

The existing CBD and Marina Bay could be expanded as a growth catalyst and to bring work places closer to home. This could also inject a new energy for more lively areas after office hours.

#### 5 MAXIMISING WATER RESOURCES

After the success of Marina Bay as our first city reservoir, a new one could be developed for the Greater Southern Waterfront. Canals could also be planned to enhance the waterfront appeal of the area.

### 6 DEVELOPMENT OF PULAU BRANI

Anchored to be part of the Southern Gateway for Asia, Pulau Brani will provide exciting opportunities to develop new tourism attractions. A green corridor that links Labrador Park, Berlayer Creek and Mount Faber to Pulau Brani may be created and be connected to Gardens by the Bay and the island-wide green network.