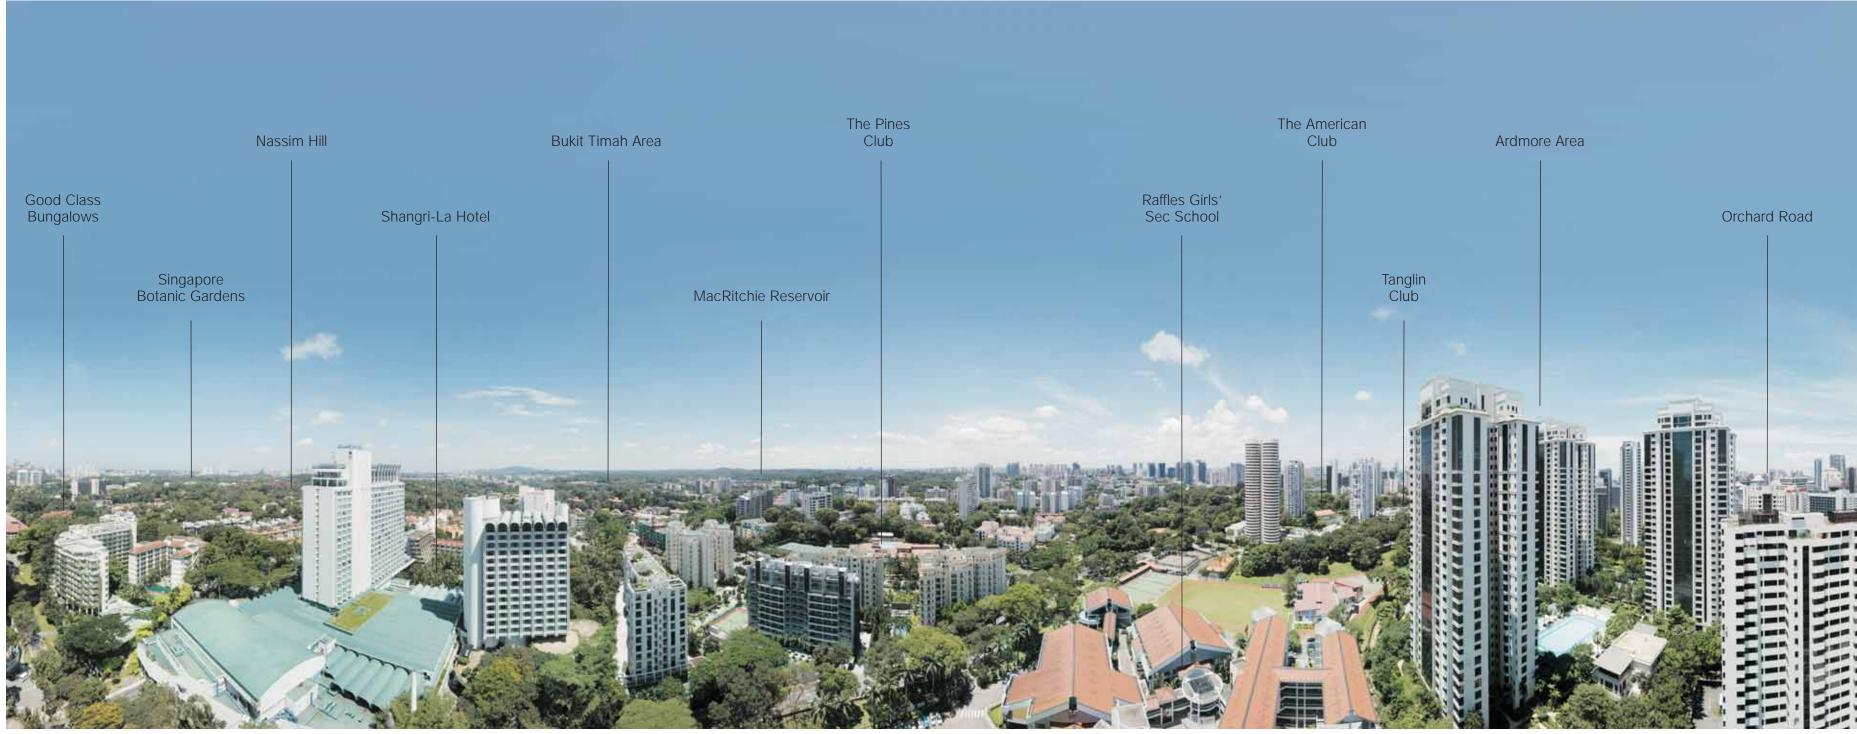

# A premier location that befits a prestigious work of art

Orchard Road. A name spoken in the same breath as world-famous shopping and lifestyle precincts like Champs-Élysées, Ginza and Fifth Avenue. Just steps from Orchard Road is where one finds Singapore's most prestigious residential enclave of Ardmore and Anderson. And it is here where Nouvel 18 rises like a distinctive symbol of chic sophistication.

Within close proximity to Jean Nouvel's signature work of art, discover world-class luxury hotels, illustrious social and recreational clubs and eminent educational institutions, including international schools. The nearby embassy district, Singapore Botanic Gardens and superb accessibility also add to the desirability of this much-coveted location.