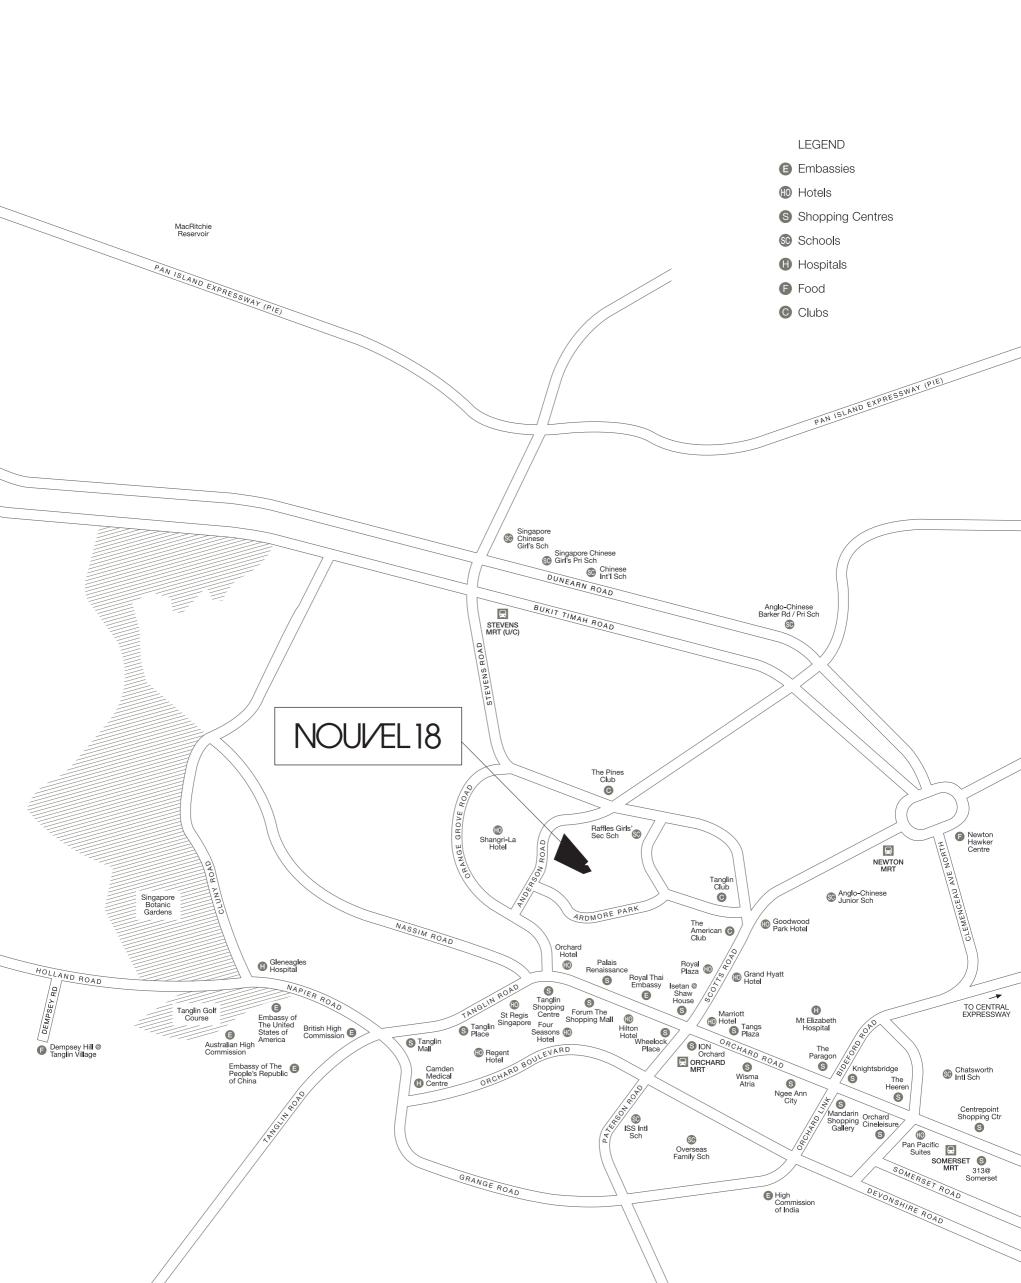

# A premier location that befits a prestigious work of art

Orchard Road. A name spoken in the same breath as world-famous shopping and lifestyle precincts like Champs-Élysées, Ginza and Fifth Avenue. Just steps from Orchard Road is where one finds Singapore's most prestigious residential enclave of Ardmore and Anderson. And it is here where Nouvel 18 rises like a distinctive symbol of chic sophistication.

Within close proximity to Jean Nouvel's signature work of art, discover world-class luxury hotels, illustrious social and recreational clubs and eminent educational institutions, including international schools. The nearby embassy district, Singapore Botanic Gardens and superb accessibility also add to the desirability of this much-coveted location.