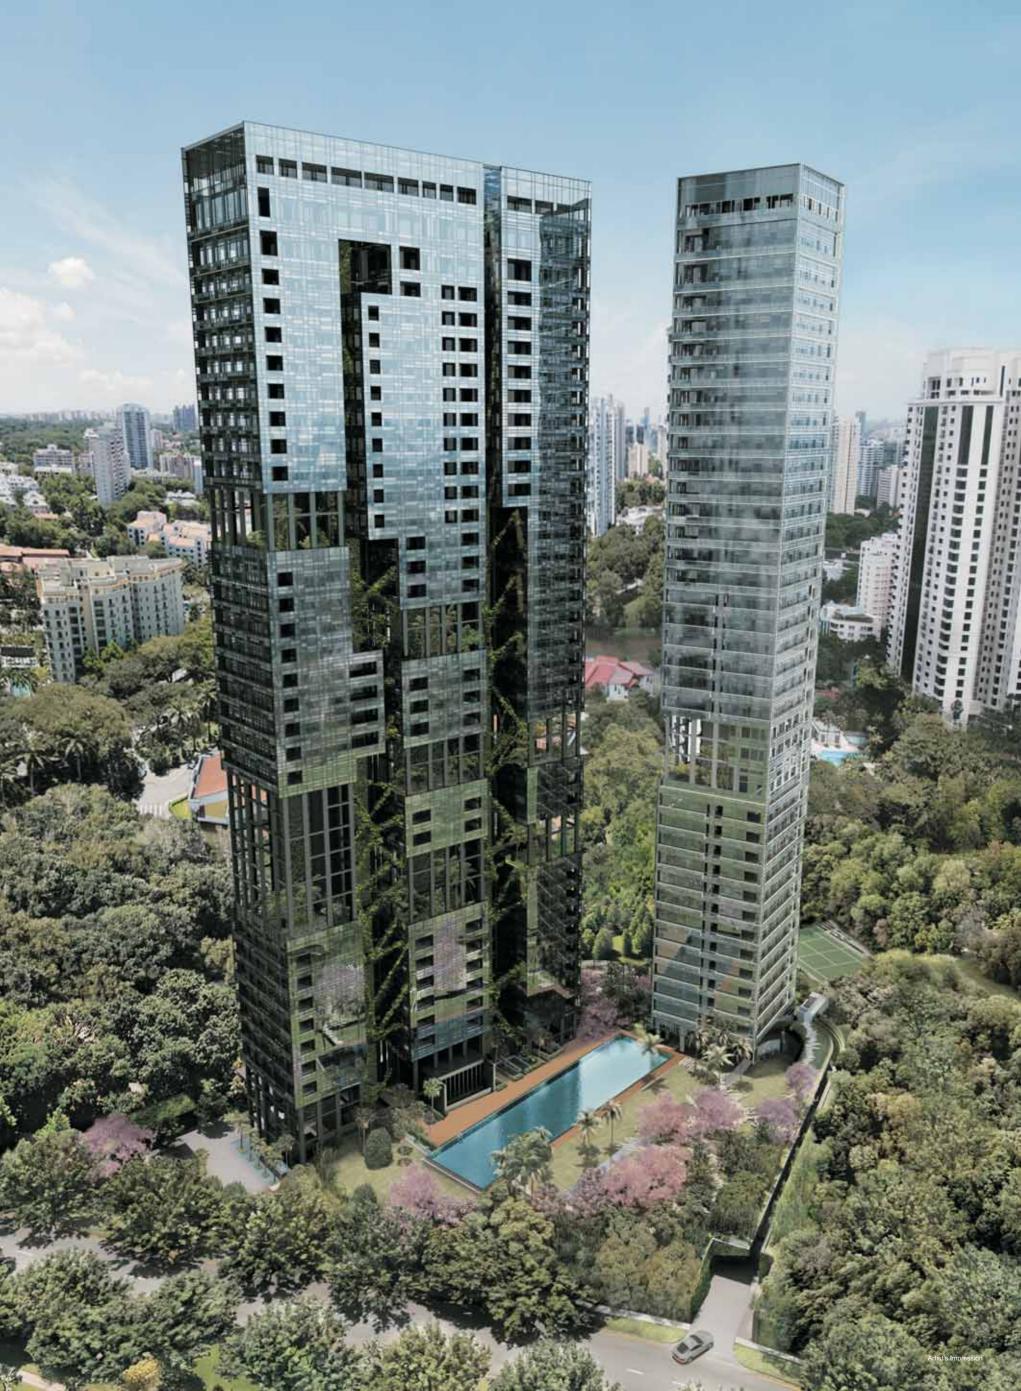

## Nouvel 18, a dialogue with the city

True to Jean Nouvel's signature approach to design, Nouvel 18 is a poetic statement of modernity and biodiversity. With only 156 exquisite units, this freehold 36-storey development of two towers is a dramatic, modernist form that infuses life with nature to create a voice that engages the city.

In the prime and lush Ardmore and Anderson enclaves, the main tower showcases a network of vertical greenery amidst a striking facade. The masterful arrangement of complementary tones of glass, creates an ever-changing palette from every different angle. The elegant beauty of the singular square tower is also further enhanced by having all four frontages distinctively unique, making Nouvel 18 a true architecture masterpiece.