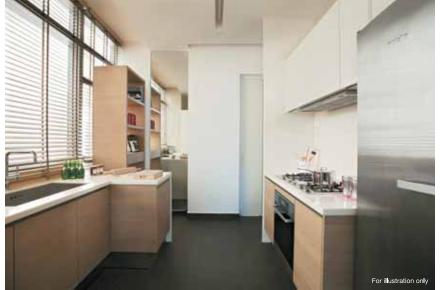

Dining Room – A vast space to entertain, wine and dine in style

Kitchen - Fully equipped to impress with inspiring culinary creations

# The touch of sophistication

Superiority and sophistication are apparent in the work of a master. Expect only the best in class, from ingenious space design to exclusive fittings. The kitchen is equipped with a complete range of Miele appliances, including a fridge, steam oven, cooker hob and hood, coffee machine, wine chiller\* and dishwasher. Every nook and corner within Nouvel 18 surpasses expectations and is impeccably finished, with living and dining areas laid in marble.