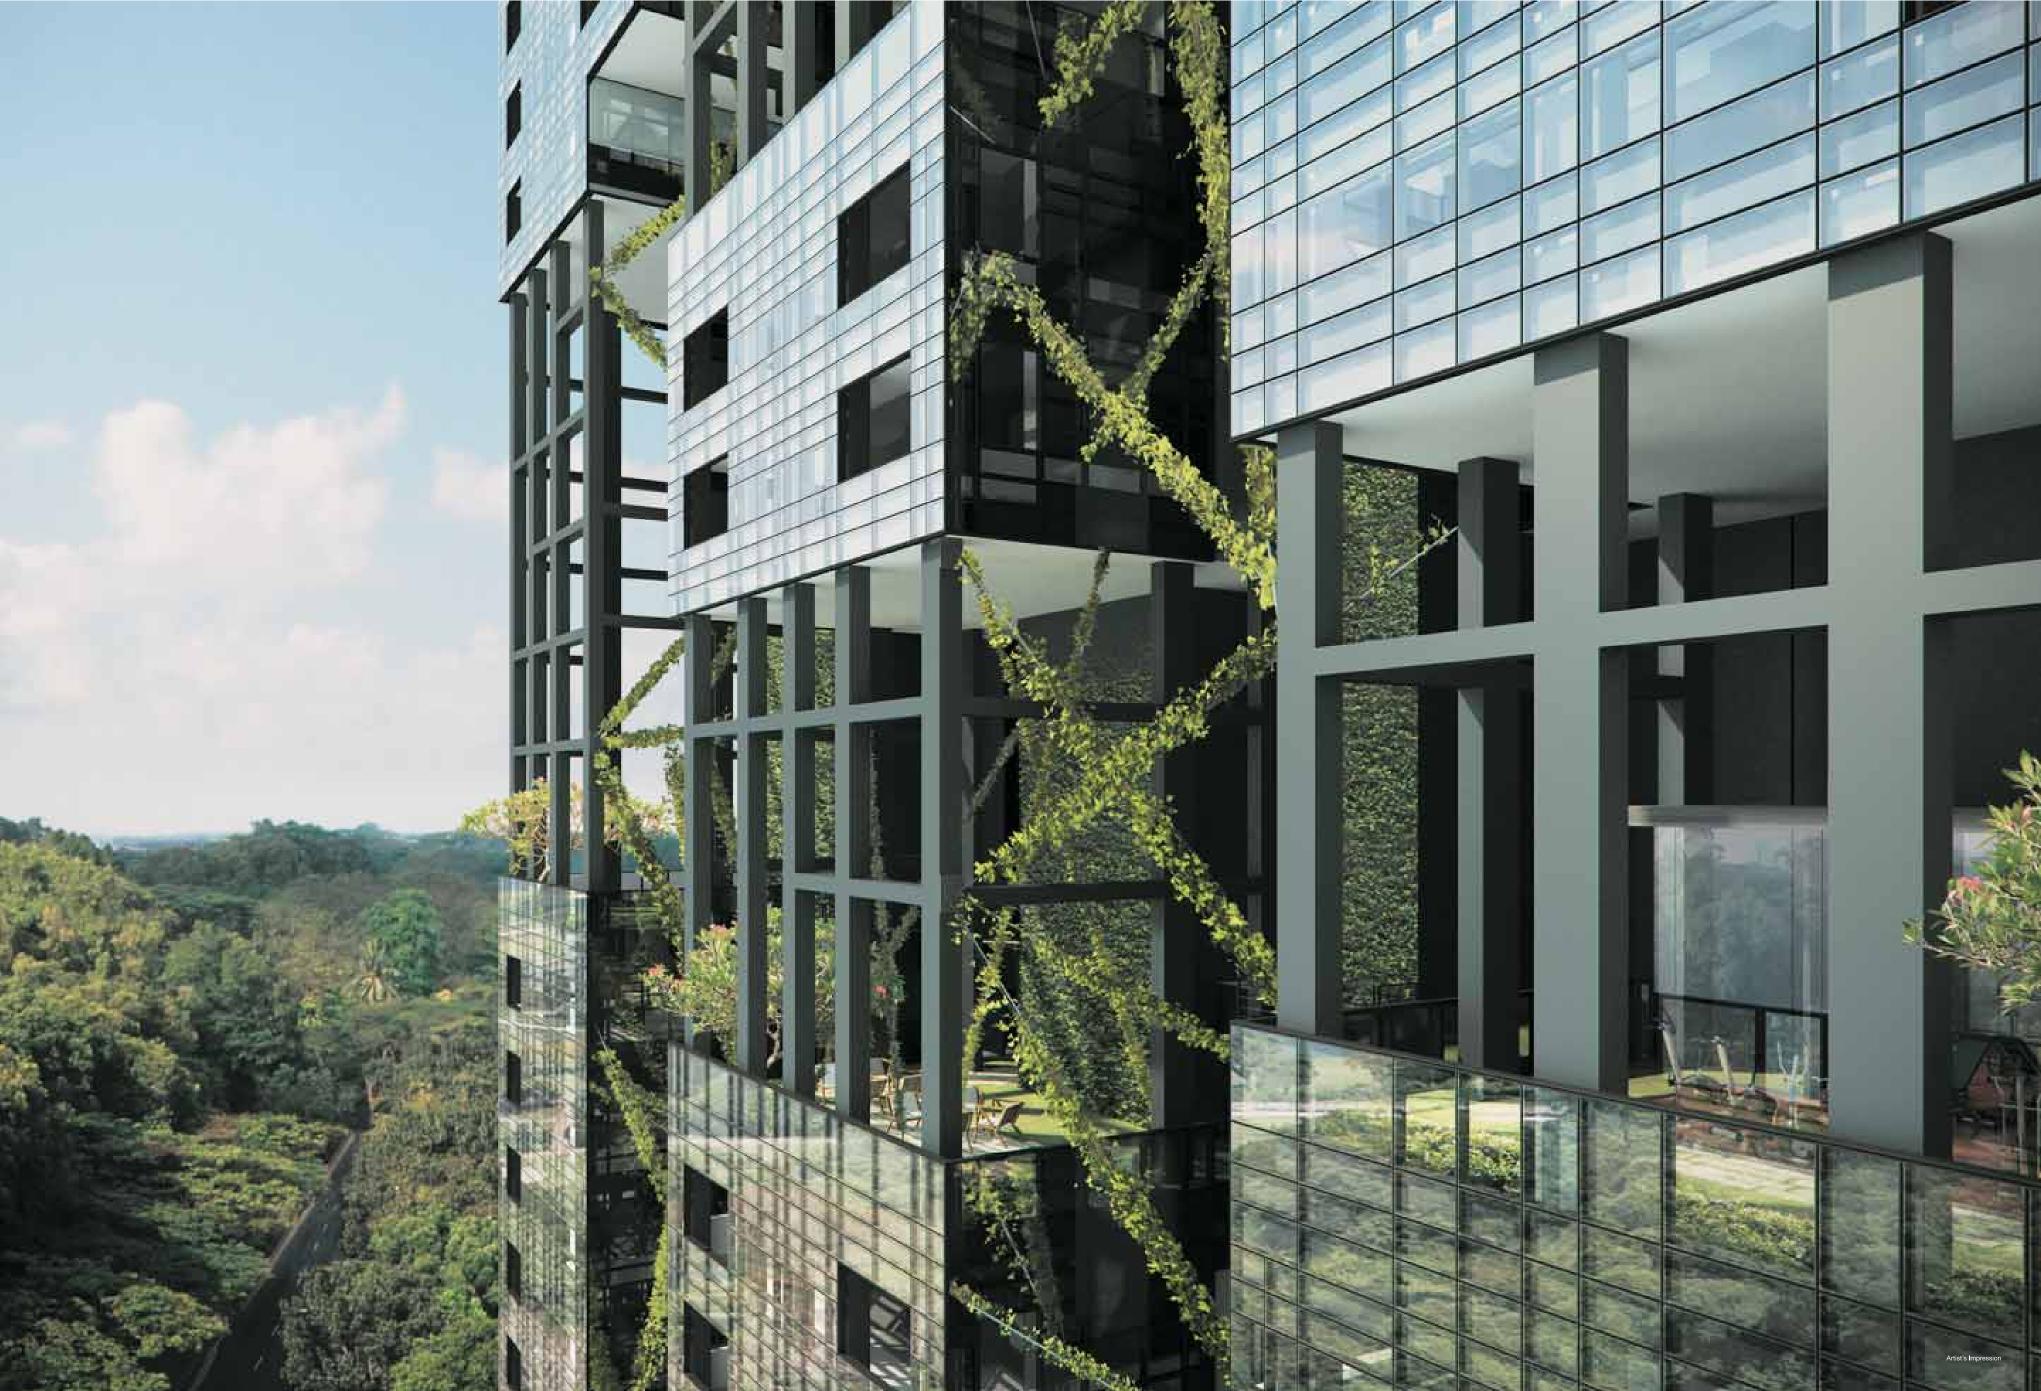

In the prime and lush Ardmore and Anderson enclaves, the main tower showcases a network of vertical greenery amidst a striking facade. The masterful arrangement of complementary tones of glass, creates an ever-changing palette from every different angle. The elegant beauty of the singular square tower is also further enhanced by having all four frontages distinctively unique, making Nouvel 18 a true architecture masterpiece.

When night falls, artfully positioned lighting turns the landscaping of Nouvel 18 into an emerald green beacon of nature that flows from the ground up into the sky. Landscape areas and sky terraces are also transformed by subtle lighting, creating a luxuriously inviting mood that seduces the senses. And in the spectacular sky gardens, unique organic lanterns seemingly grow from the trees to cast soft light upon pathways dotted with enchanting lamps which are designed exclusively for Nouvel 18. The play of light and shadows is almost whimsical; the effect, simply breathtaking.