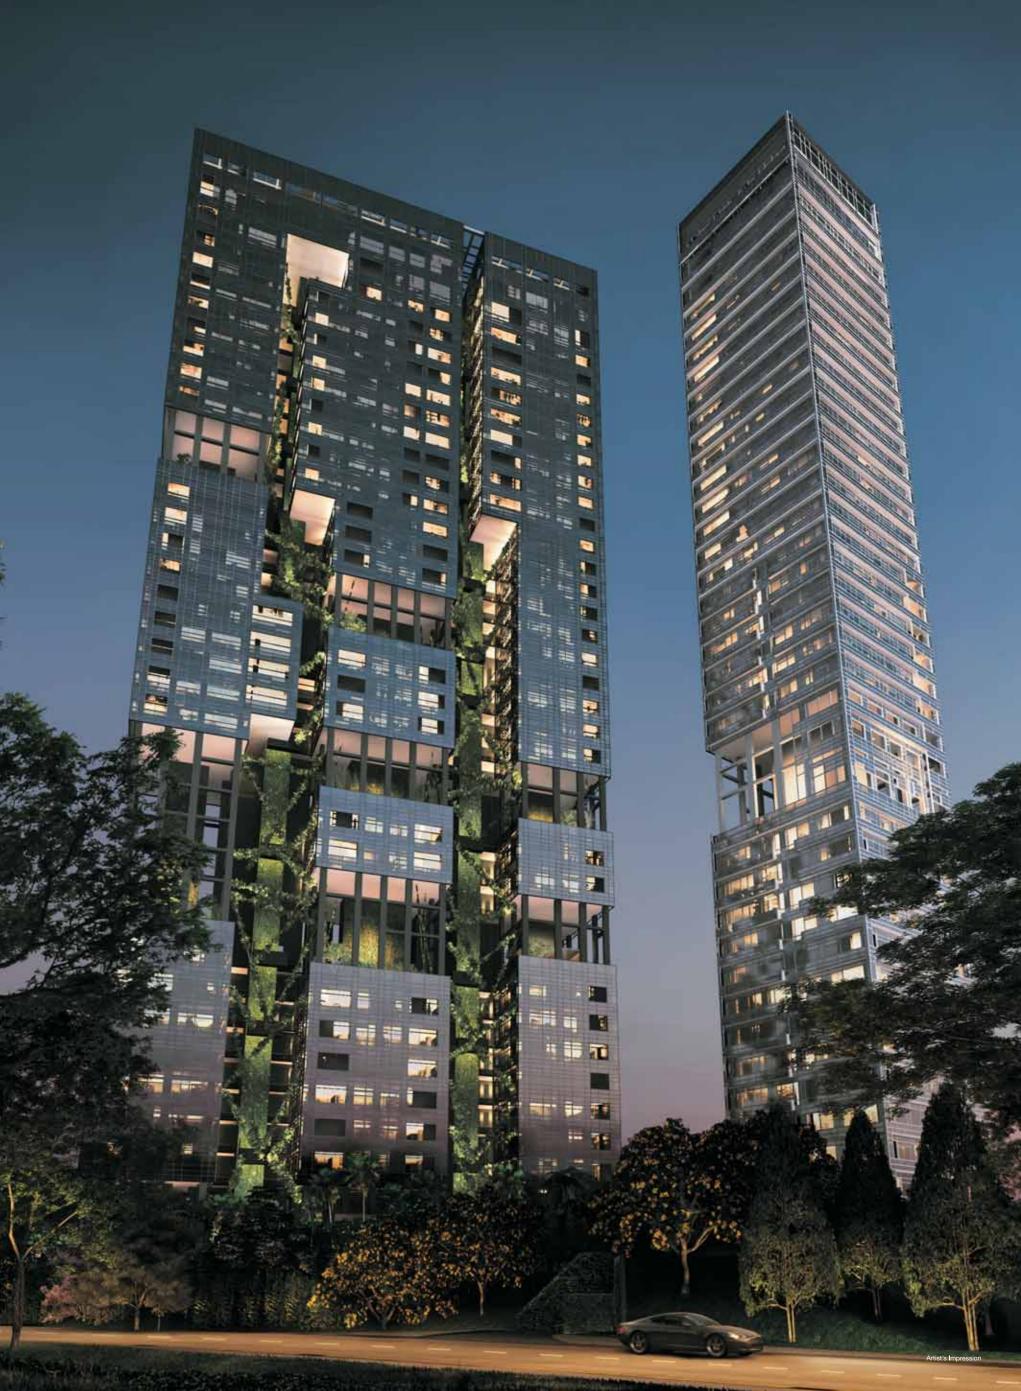

## Nouvel 18, a dialogue with the city

True to Jean Nouvel's signature approach to design, Nouvel 18 is a poetic statement of modernity and biodiversity. With only 156 exquisite units, this freehold 36-storey development of two towers is a dramatic, modernist form that infuses life with nature to create a voice that engages the city.

In the prime and lush Ardmore and Anderson enclaves, the main tower showcases a network of vertical greenery amidst a striking facade. The masterful arrangement of complementary tones of glass, creates an ever-changing palette from every different angle. The elegant beauty of the singular square tower is also further enhanced by having all four frontages distinctively unique, making Nouvel 18 a true architecture masterpiece.