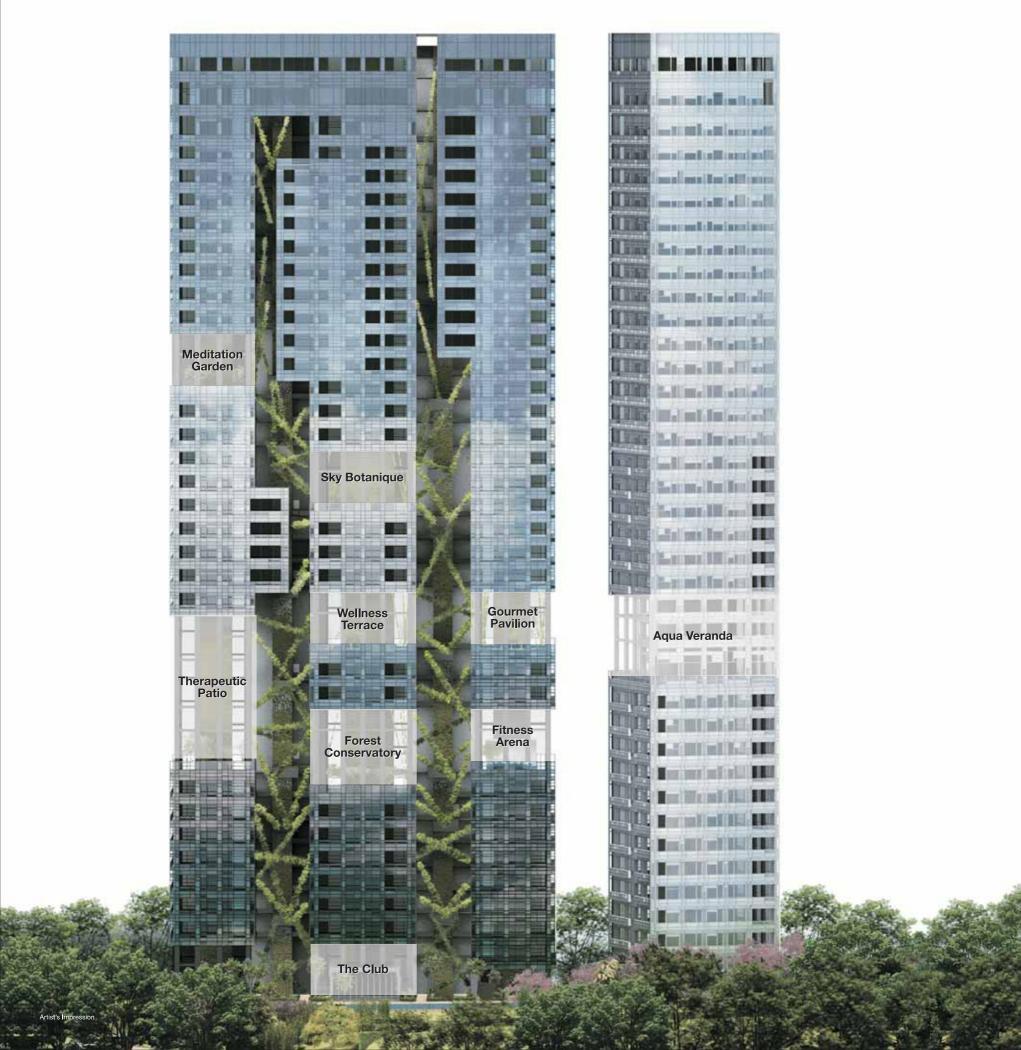

### Luxury on top of the world

Luxury knows no bounds at Nouvel 18. Elevating from ground level and rising high to the sky, a lavish flow of relaxation and recreational selections await your exclusive indulgence. Be spoilt for choice by the 8 themed sky terraces that grace the residential towers, each uniquely different in its offering of facilities. Nouvel 18 has so much to proffer, one need not have to leave home to truly live it up.

#### Aqua Veranda (Level 14)

Immerse in the tranquility of lounging in the leisure pool amidst lush foliage. Let the beauty of nature inspire you, and emerge freshly rejuvenated after a relaxing swim.

#### The Club (Level 2)

Can't decide between an alfresco and indoor party? The Club lets you do both with its indoor and outdoor gourmet terraces. For entertainment, enjoy a movie together in the screening room or relax with good wine and great company.

#### Forest Conservatory (Level 10)

In the company of towering trees, this is the perfect place to meet and bond with friends and loved ones for idyllic conversations and gatherings.

#### Fitness Arena (Level 11)

A gymnasium and fitness area in the sky, this is fitness elevated to new heights. Work out to the rhythm of rustling leaves and take in the breathtaking views of the city below.

#### Therapeutic Patio (Level 11)

Escape from the hustle and bustle of the city into this intimate garden. Tall trees and tropical flora create a relaxing hideaway where you can immerse in the rejuvenating waters of the whirlpool jacuzzis.

#### Wellness Terrace (Level 14)

Take to the waters high above the city for a unique workout in the Aqua Gym surrounded by nature. Here, you can tone, sculpt and challenge your body with high-energy, yet low-impact exercises in the water.

#### Gourmet Pavilion (Level 14)

Invite your guests to an extraordinary party at this exquisite al fresco venue that comes with an open kitchen for a gourmet showcase, and a magnificent city backdrop to bring your dining experience to an all-time high.

#### Sky Botanique (Level 19)

By day, enjoy the verdant greenery with an inspiring book in hand or catch up with friends over afternoon tea. By night, create a perfect party setting where cocktails and cognac complement the sparkling views of the city.

#### Meditation Garden (Level 24)

Discover inner peace at the highest garden of Nouvel 18. Embrace the captivating views of the city and be one with the world as you enjoy your yoga, tai chi or meditation session.