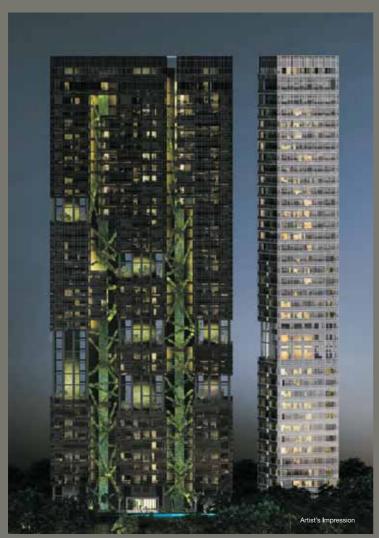

# Let the lights take you into the night

The development reveals its elegant soul at night, through the lighting mastery of L'Observatoire International. Based in New York, this award-winning lighting design and consulting firm creates a sophisticated tapestry of light to enhance an ambience of true luxury that could be appreciated both near and far.

When night falls, artfully positioned lighting turns the landscaping of Nouvel 18 into an emerald green beacon of nature that flows from the ground up into the sky. Landscape areas and sky terraces are also transformed by subtle lighting, creating a luxuriously inviting mood that seduces the senses. And in the spectacular sky gardens, unique organic lanterns seemingly grow from the trees to cast soft light upon pathways dotted with enchanting lamps which are designed exclusively for Nouvel 18. The play of light and shadows is almost whimsical; the effect, simply breathtaking.