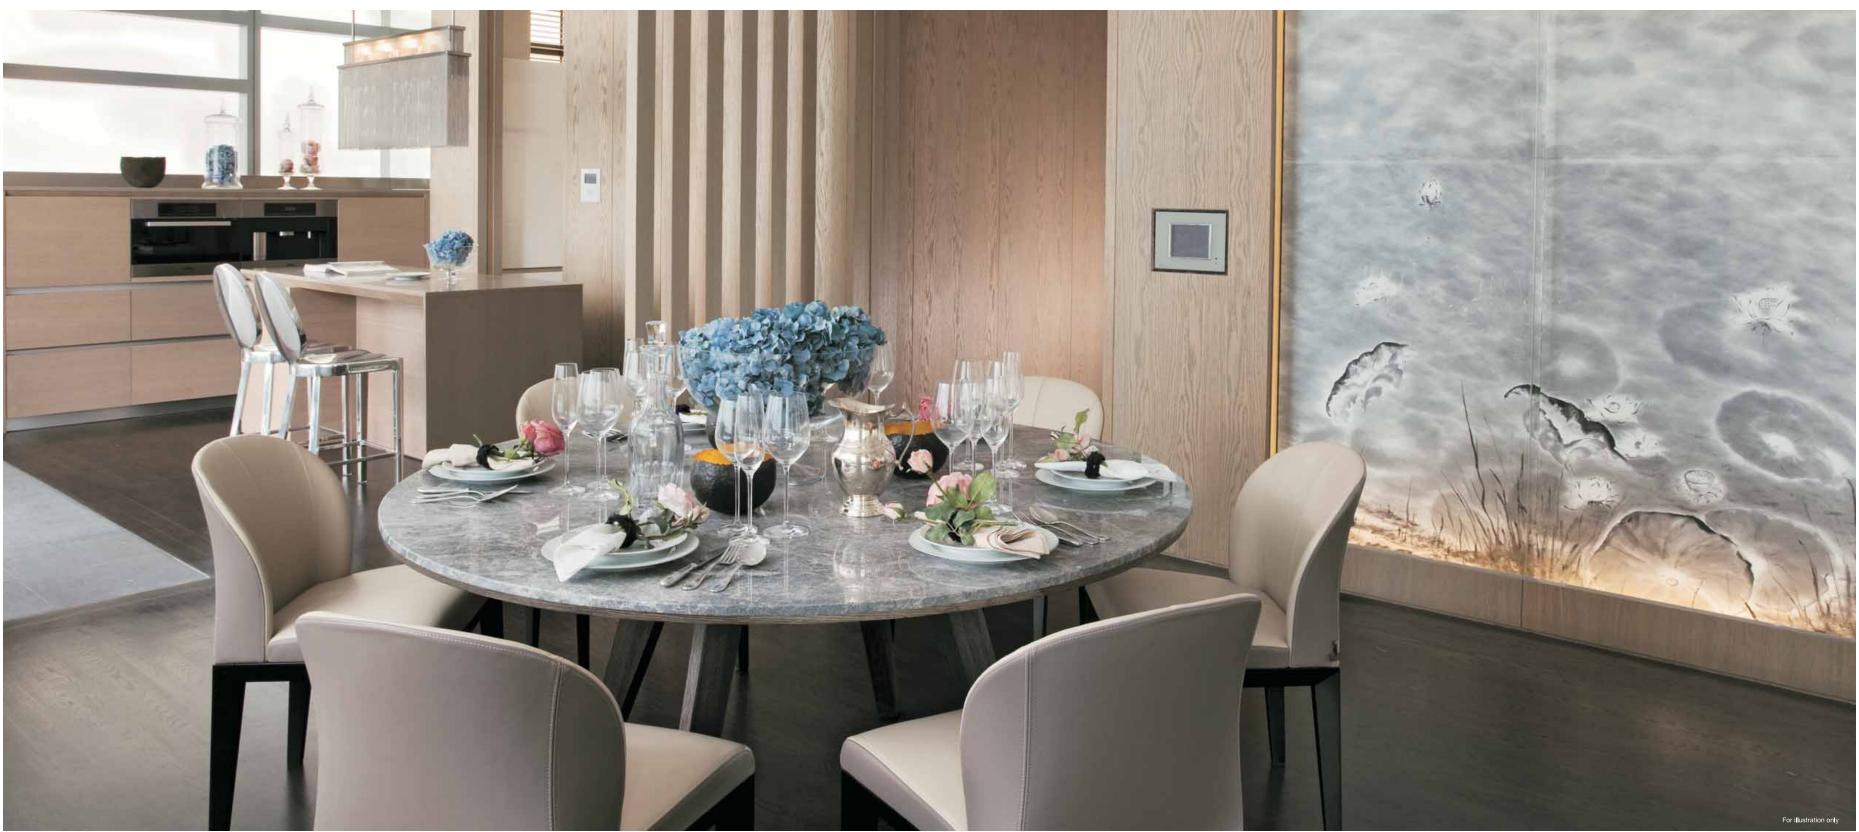

Dining Room – A vast space to entertain, wine and dine in style

Kitchen - Fully equipped to impress with inspiring culinary creations

# The touch of sophistication

Superiority and sophistication are apparent in the work of a master. Expect only the best in class, from ingenious space design to exclusive fittings. The kitchen is equipped with a complete range of Miele appliances, including a fridge, steam oven, cooker hob and hood, coffee machine, wine chiller\* and dishwasher. Every nook and corner within Nouvel 18 surpasses expectations and is impeccably finished, with living and dining areas laid in marble.