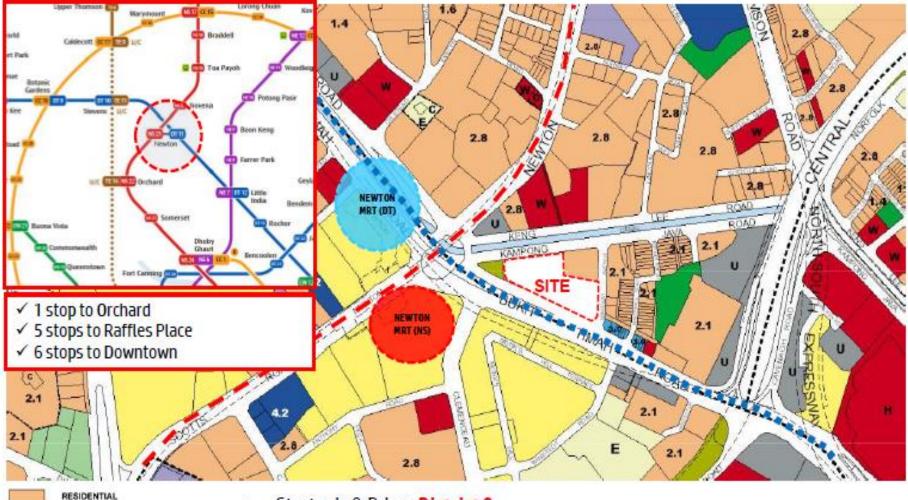

#### URA MASTER PLAN 2018

TRANSPORT FACILITIES

RESIDENTIAL WITH COMMERCIAL

COMMERCIAL & RESIDENTIAL

PROPOSED SITE

AT 1ST STOREY

- Strategic & Prime District 9
- 4 mins walk to Newton MRT

٠

- Direct access to North-South Line & Downtown Line
  - 1 MRT stop to Orchard & Novena
- Located within Residential precinct (Master Plan 2018)