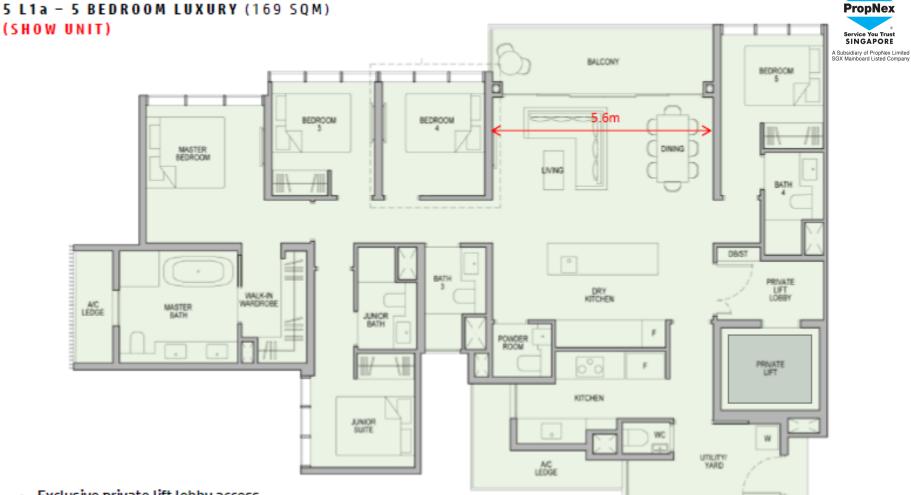

2 D1b-G | 1 B1-G | 4 D2-G | 3 C2-G | 2 D1-G  |      |

#### 1 B1 - 1 BEDROOM SUITE (48 SQM)





- Efficient & functional Living, Dining & Kitchen space
- Open kitchen concept
- Extended living space to balcony area



#### 2 C1 - 2 BEDROOM CLASSIC (57 SQM)







#### 2 D1 - 2 BEDROOM DELUXE (64 SQM) (Show Unit)









A Subsidiary of PropNex Limited SGX Mainboard Listed Company





OPTIONAL (WITH WARDROBE)

- Deluxe storage space
- Comfortable Living & Dining space
- Enclosed and well ventilated Kitchen



#### 3 D2 - 3 BEDROOM DELUXE (98 SQM) (Show UNIT)





- Comfortable Living & Dining space
- Enclosed and well ventilated Kitchen
- Extended back of house space
- Household Shelter and WC
- Spacious master bedroom







A Subsidiary of PropNex Limited SGX Mainboard Listed Company



- Exclusive private lift lobby access
- 5.6m wide frontage living/dining
- Spacious Master Bedroom with walk-in wardrobe
- Free standing bathtub with big vanity at Master Bath
- 2x ensuite

- Luxurious 2.8m long island Dry Kitchen design
- Spacious & functional Kitchen design
- Powder room
- Spacious Utility with WC



#### PH 1 - PREMIER PENTHOUSE (258 SQM)



- Exclusive private lift lobby access
- 10m wide frontage & 5.4m high living/dining
- Spacious Master Bedroom with walk-in wardrobe & private study room
- Free standing bathtub with big vanity at Master Bath
- Spacious Junior Suite, Junior Bath with built-in bathtub

- Enclosable family area
- Luxurious 3.5m long island Dry Kitchen design
- Spacious & functional Kitchen
- Powder room, Study, Utility & WC
- Flexible layout plan (no