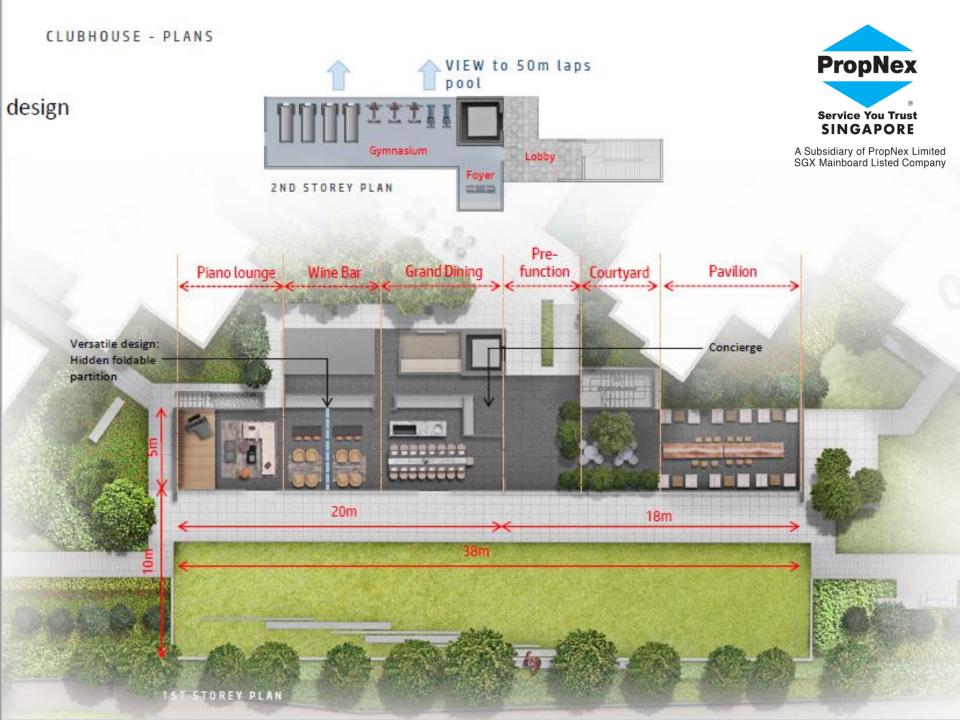

#### SITE PLAN

- NEXT TO 2 MRT LINES NORTH SOUTH LINE & DOWNTOWN LINE (1 stop to Orchard, 5 stops to Raffles Place, 6 stops to Downtown-MBS)
- 3. COPPER KOPAR CONCEPT TIMELESS, PURE, ELEMENTAL, ESSENTIAL
- 4. 2 Towers with 30% SITE COVERAGE, 70% Ground Space
- 5. 38 M LONG & 8 M HIGH VOLUME SPACE Luxurious clubhouse
- 6. 2 CONCIERGE SERVICES Drop off and Clubhouse
- 7. CEL & ADDP PARK COLONIAL (90% SOLD) GRANDEUR PARK RESIDENCES (98% SOLD)
- 8. FUNCTIONAL UNIT LAYOUT design
- 9. SMEG ITALIAN BRAND Kitchen Appliances, TOTO JAPANESE BRAND sanitary ware and fittings
- **10. GOOMM X GOOMM MARBLE** for living and dining for 4-BEDDED, 5-BEDDED AND PENTHOUSES