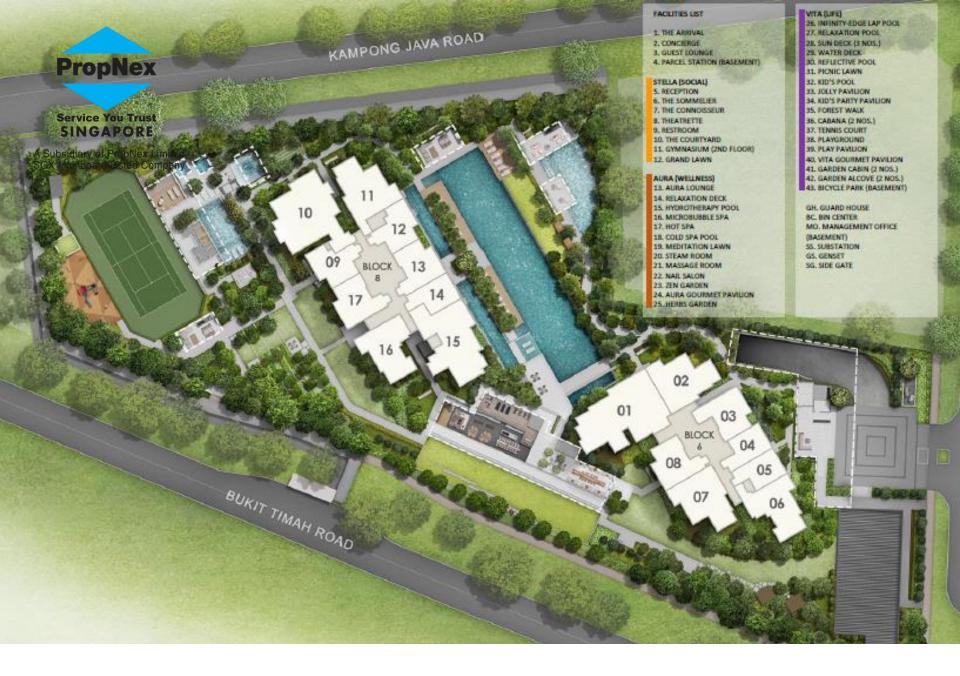

Service You Trust SINGAPORE

KOPAR

AT NEWTON

### **PropNex**

Service You Trust SINGAPORE

A Subsidiary of PropNex Limited SGX Mainboard Listed Company

## DINSTINCTIVE RESIDENCES FOR A DISTINGUISHED LIFE

CITY'S MIRROR REFLECTING ITS BOUNDLESS ENERGY





 $K \bigcirc_{AT} \underset{\text{Newton}}{P} \land R$ 

DESIGN

#### URA MASTER PLAN 2018



TRANSPORT FACILITIES

RESIDENTIAL WITH COMMERCIAL

COMMERCIAL & RESIDENTIAL

PROPOSED SITE

AT 1ST STOREY

- Strategic & Prime District 9
- 4 mins walk to Newton MRT

٠

- Direct access to North-South Line & Downtown Line
  - 1 MRT stop to Orchard & Novena
- Located within Residential precinct (Master Plan 2018)









#### SITE PLAN



#### SITE SECTION

| FLOOR TO FLOOR HEIGH                       | FLOOR TO FLOOR HEIGHT |  |  |  |  |  |  |
|--------------------------------------------|-----------------------|--|--|--|--|--|--|
| 1 <sup>st</sup> to 22 <sup>nd</sup> Storey | 3.15m                 |  |  |  |  |  |  |
| 23 <sup>rd</sup> storey                    | 3.50m                 |  |  |  |  |  |  |

| CEILING HEIGHT                                                |             |
|---------------------------------------------------------------|-------------|
| 1 <sup>st</sup> to 22 <sup>nd</sup> Storey<br>(Living/Dining) | 2.8m / 2.9m |
| 23 <sup>rd</sup> Storey<br>(double volume at Living & Dining) | 5.4m        |
| 23 <sup>rd</sup> Storey<br>(Bedrooms)                         | 3.3m