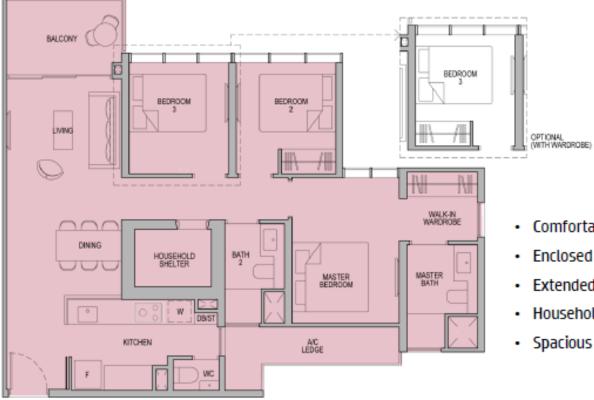

#### 3 D2 - 3 BEDROOM DELUXE (98 SQM) (Show UNIT)

- Comfortable Living & Dining space
- Enclosed and well ventilated Kitchen
- Extended back of house space
- Household Shelter and WC
- Spacious master bedroom