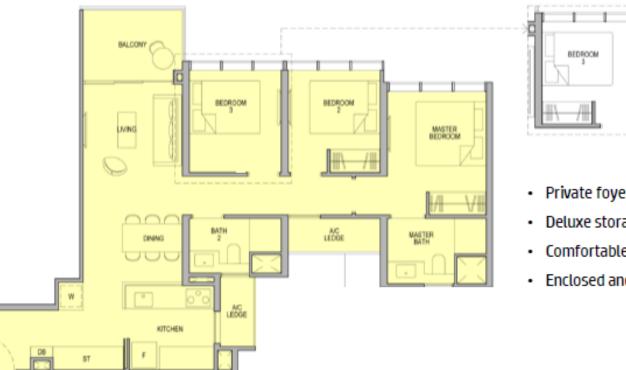

#### 3 D2 - 3 BEDROOM DELUXE (98 SQM) (Show UNIT)

- Comfortable Living & Dining space
- Enclosed and well ventilated Kitchen
- Extended back of house space
- Household Shelter and WC
- Spacious master bedroom

A Subsidiary of PropNex Limited SGX Mainboard Listed Company

- Exclusive private lift lobby access
- 5.6m wide frontage living/dining
- Spacious Master Bedroom with walk-in wardrobe
- Free standing bathtub with big vanity at Master Bath
- 2x ensuite

- Luxurious 2.8m long island Dry Kitchen design
- Spacious & functional Kitchen design
- Powder room
- Spacious Utility with WC