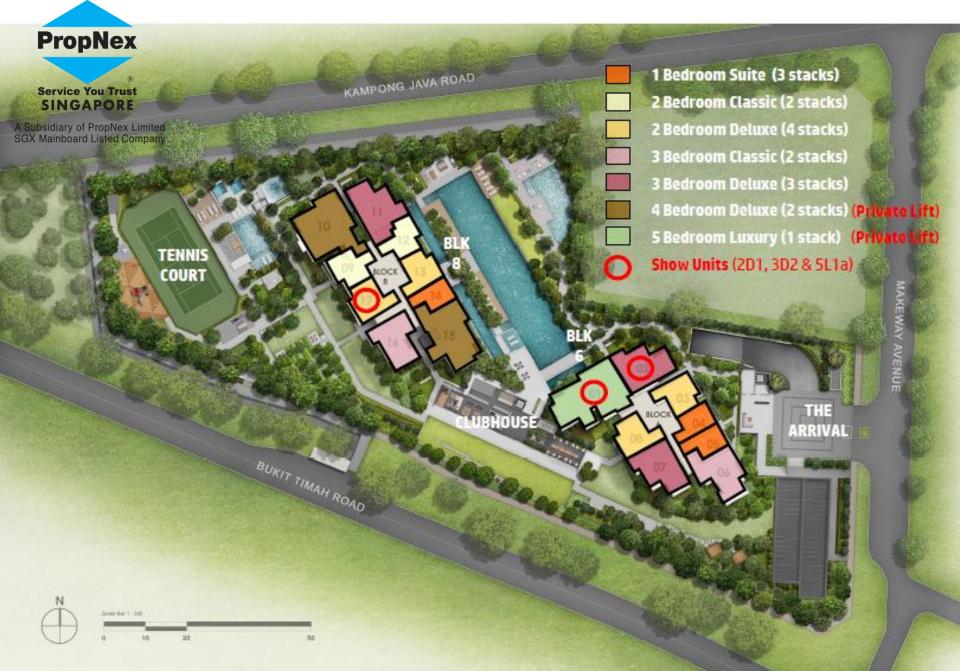

Service You Trust SINGAPORE

KOPAR

AT NEWTON

### **PropNex**

Service You Trust SINGAPORE

A Subsidiary of PropNex Limited SGX Mainboard Listed Company

## DINSTINCTIVE RESIDENCES FOR A DISTINGUISHED LIFE

CITY'S MIRROR REFLECTING ITS BOUNDLESS ENERGY





 $K \bigcirc_{AT} \underset{\text{Newton}}{P} \land R$ 

DESIGN

#### URA MASTER PLAN 2018



TRANSPORT FACILITIES

RESIDENTIAL WITH COMMERCIAL

COMMERCIAL & RESIDENTIAL

PROPOSED SITE

AT 1ST STOREY

- Strategic & Prime District 9
- 4 mins walk to Newton MRT

٠

- Direct access to North-South Line & Downtown Line
  - 1 MRT stop to Orchard & Novena
- Located within Residential precinct (Master Plan 2018)









#### SITE PLAN



#### SITE SECTION

| FLOOR TO FLOOR HEIGH                       | FLOOR TO FLOOR HEIGHT |  |  |  |  |  |  |
|--------------------------------------------|-----------------------|--|--|--|--|--|--|
| 1 <sup>st</sup> to 22 <sup>nd</sup> Storey | 3.15m                 |  |  |  |  |  |  |
| 23 <sup>rd</sup> storey                    | 3.50m                 |  |  |  |  |  |  |

| CEILING HEIGHT                                                |             |
|---------------------------------------------------------------|-------------|
| 1 <sup>st</sup> to 22 <sup>nd</sup> Storey<br>(Living/Dining) | 2.8m / 2.9m |
| 23 <sup>rd</sup> Storey<br>(double volume at Living & Dining) | 5.4m        |
| 23 <sup>rd</sup> Storey<br>(Bedrooms)                         | 3.3m        |

B