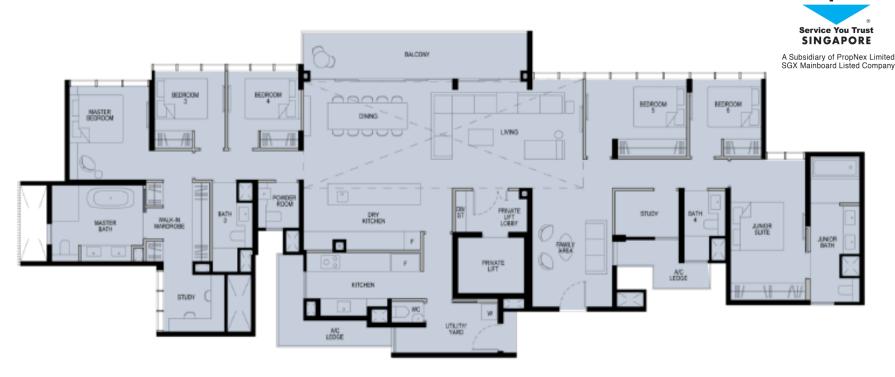

A Subsidiary of PropNex Limited SGX Mainboard Listed Company

- Exclusive private lift lobby access
- 5.6m wide frontage living/dining
- Spacious Master Bedroom with walk-in wardrobe
- Free standing bathtub with big vanity at Master Bath
- 2x ensuite

- Luxurious 2.8m long island Dry Kitchen design
- Spacious & functional Kitchen design
- Powder room
- Spacious Utility with WC

#### PH 1 - PREMIER PENTHOUSE (258 SQM)

- Exclusive private lift lobby access
- 10m wide frontage & 5.4m high living/dining
- Spacious Master Bedroom with walk-in wardrobe & private study room
- Free standing bathtub with big vanity at Master Bath
- Spacious Junior Suite, Junior Bath with built-in bathtub

- Enclosable family area
- Luxurious 3.5m long island Dry Kitchen design
- Spacious & functional Kitchen
- Powder room, Study, Utility & WC
- Flexible layout plan (non-PPVC)

**PropNex** 

SOCIAL SPACES

ΚΟΡΛΙ