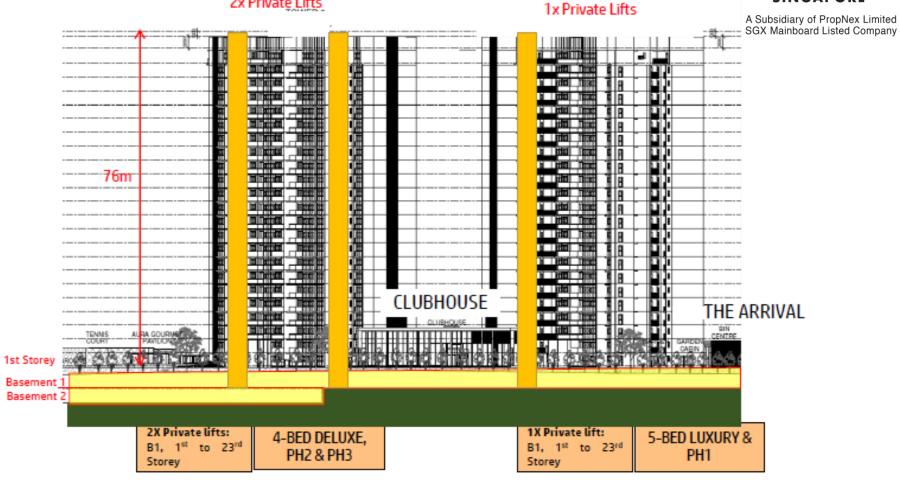

#### BLOCK 8 2x Common Lifts

SITE SECTION

BLOCK 8 2x Privat<u>e Lifts</u>

BLOCK 6

| TOWER 1 |   |   |   |   |   |   |   |  |  |
|---------|---|---|---|---|---|---|---|--|--|
| 1       | 2 | 3 | 4 | 5 | 6 | 7 | 8 |  |  |