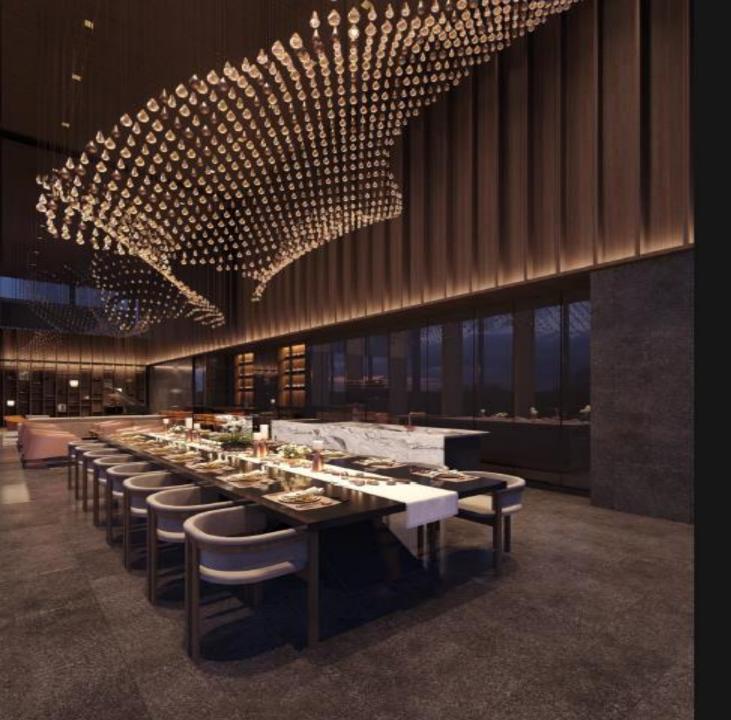

- Enclosable family area
- Luxurious 3.5m long island Dry Kitchen design
- Spacious & functional Kitchen
- Powder room, Study, Utility & WC
- Flexible layout plan (non-PPVC)

**PropNex** 

SOCIAL SPACES

ΚΟΡΛΙ