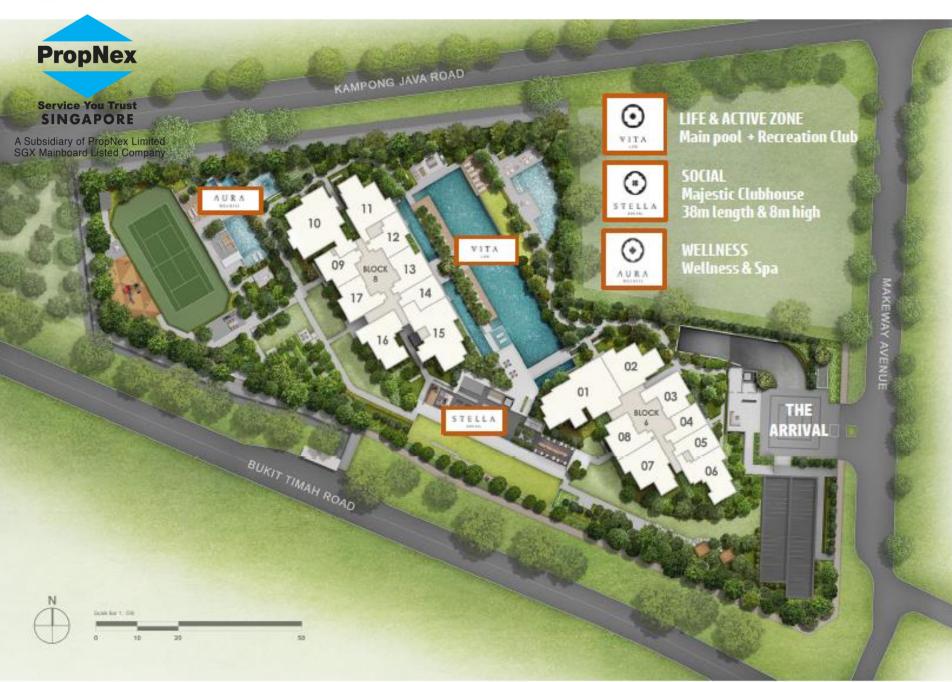

Service You Trust SINGAPORE

KOPAR

AT NEWTON

### **PropNex**

Service You Trust SINGAPORE

A Subsidiary of PropNex Limited SGX Mainboard Listed Company

## DINSTINCTIVE RESIDENCES FOR A DISTINGUISHED LIFE

CITY'S MIRROR REFLECTING ITS BOUNDLESS ENERGY





 $K \bigcirc_{AT} \underset{\text{Newton}}{P} \land R$ 

DESIGN

#### URA MASTER PLAN 2018



TRANSPORT FACILITIES

RESIDENTIAL WITH COMMERCIAL

COMMERCIAL & RESIDENTIAL

PROPOSED SITE

AT 1ST STOREY

- Strategic & Prime District 9
- 4 mins walk to Newton MRT

٠

- Direct access to North-South Line & Downtown Line
  - 1 MRT stop to Orchard & Novena
- Located within Residential precinct (Master Plan 2018)









#### SITE PLAN



#### SITE SECTION

| FLOOR TO FLOOR HEIGH                       | FLOOR TO FLOOR HEIGHT |  |  |  |  |  |  |
|--------------------------------------------|-----------------------|--|--|--|--|--|--|
| 1 <sup>st</sup> to 22 <sup>nd</sup> Storey | 3.15m                 |  |  |  |  |  |  |
| 23 <sup>rd</sup> storey                    | 3.50m                 |  |  |  |  |  |  |

| CEILING HEIGHT                                                |             |
|---------------------------------------------------------------|-------------|
| 1 <sup>st</sup> to 22 <sup>nd</sup> Storey<br>(Living/Dining) | 2.8m / 2.9m |
| 23 <sup>rd</sup> Storey<br>(double volume at Living & Dining) | 5.4m        |
| 23 <sup>rd</sup> Storey<br>(Bedrooms)                         | 3.3m        |

BLOCK 6

#### BLOCK 8