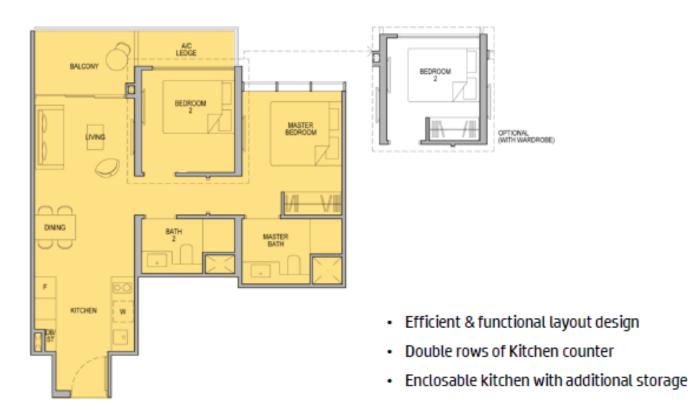

#### 2 D1 - 2 BEDROOM DELUXE (64 SQM) (Show Unit)

A Subsidiary of PropNex Limited SGX Mainboard Listed Company

OPTIONAL (WITH WARDROBE)

- Deluxe storage space
- Comfortable Living & Dining space
- Enclosed and well ventilated Kitchen