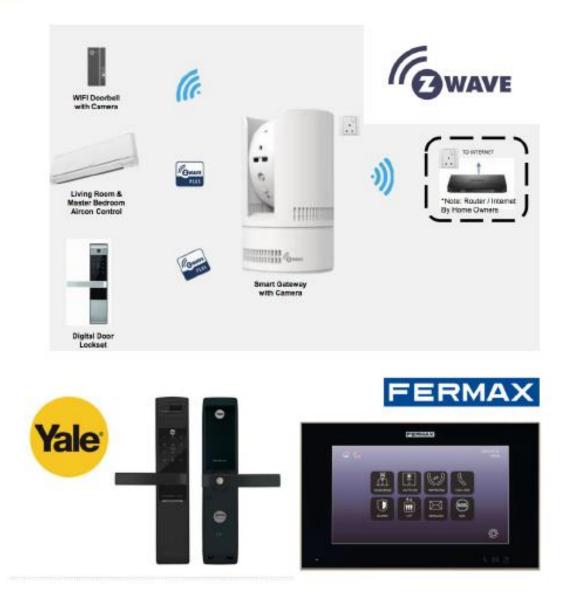

#### SMART HOME SYSTEM

A Subsidiary of PropNex Limited SGX Mainboard Listed Company

K O P A R