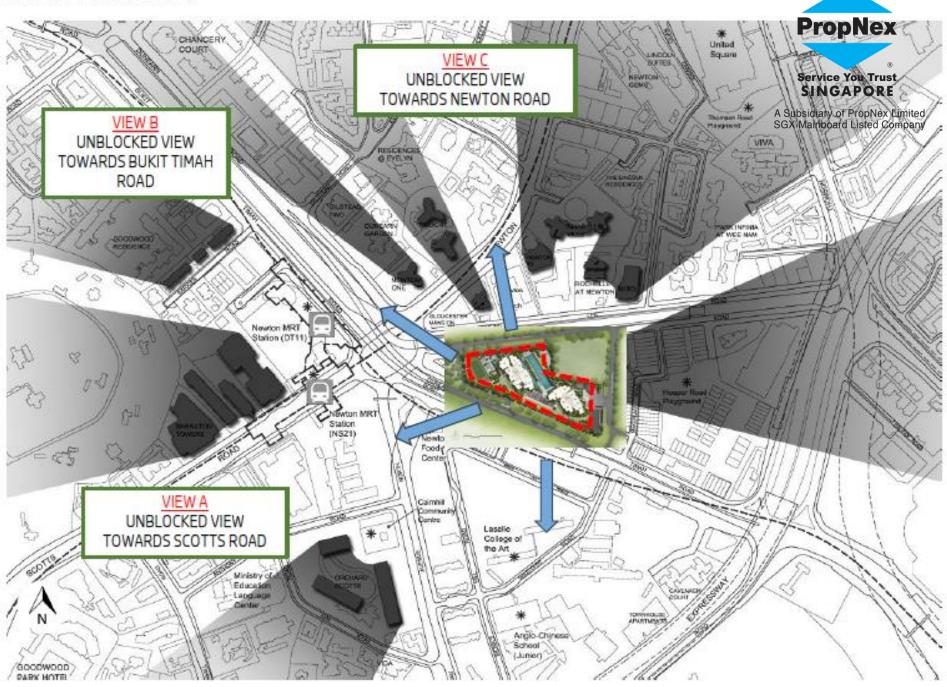

#### URA MASTER PLAN 2018

TRANSPORT FACILITIES

RESIDENTIAL WITH COMMERCIAL

COMMERCIAL & RESIDENTIAL

PROPOSED SITE

AT 1ST STOREY

- Strategic & Prime District 9
- 4 mins walk to Newton MRT

٠

- Direct access to North-South Line & Downtown Line
  - 1 MRT stop to Orchard & Novena
- Located within Residential precinct (Master Plan 2018)