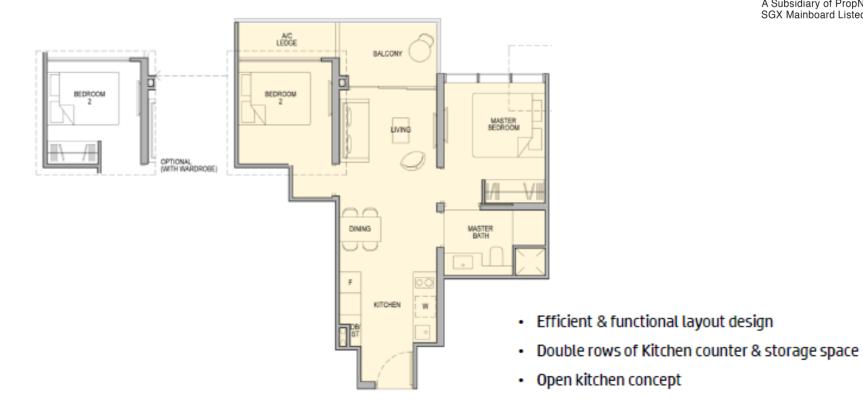

#### 2 D1 - 2 BEDROOM DELUXE (64 SQM) (Show Unit)

A Subsidiary of PropNex Limited SGX Mainboard Listed Company

OPTIONAL (WITH WARDROBE)

- Deluxe storage space
- Comfortable Living & Dining space
- Enclosed and well ventilated Kitchen