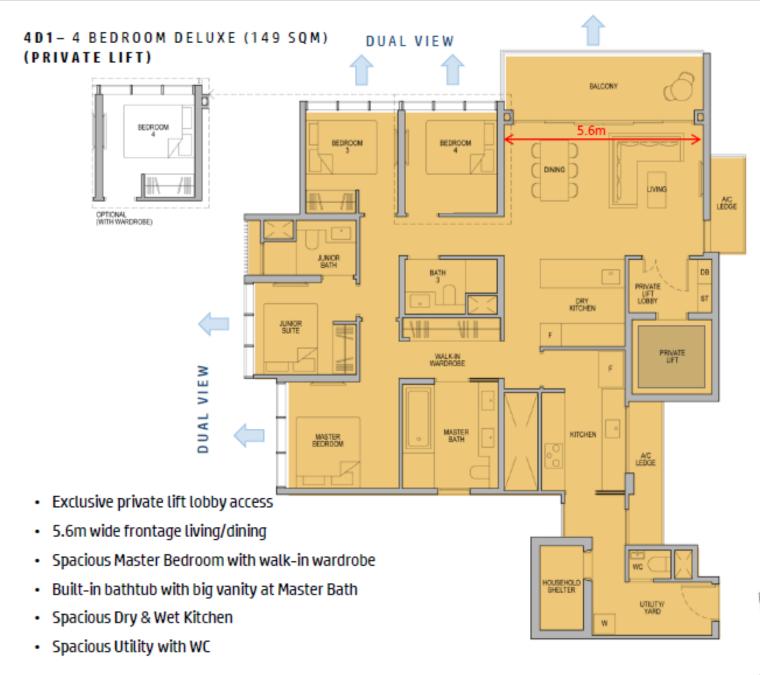

A Subsidiary of PropNex Limited SGX Mainboard Listed Company

- Exclusive private lift lobby access
- 5.6m wide frontage living/dining
- Spacious Master Bedroom with walk-in wardrobe
- Free standing bathtub with big vanity at Master Bath
- 2x ensuite

- Luxurious 2.8m long island Dry Kitchen design
- Spacious & functional Kitchen design
- Powder room
- Spacious Utility with WC