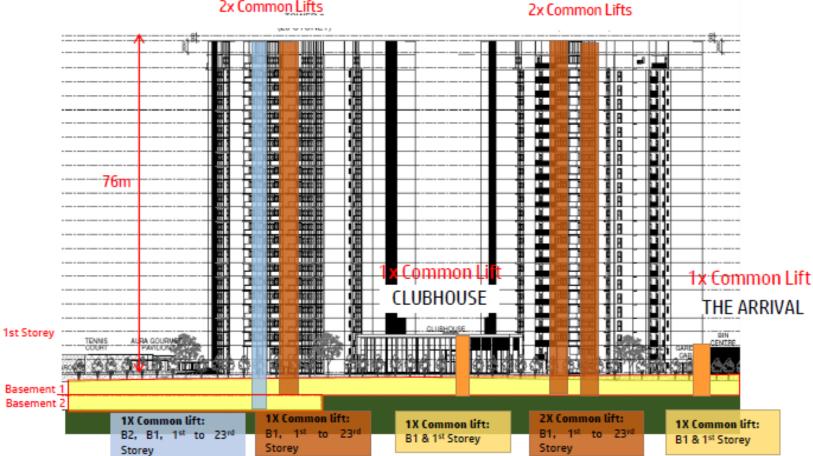

#### SITE SECTION

| FLOOR TO FLOOR HEIGH                       | FLOOR TO FLOOR HEIGHT |  |  |  |  |  |  |
|--------------------------------------------|-----------------------|--|--|--|--|--|--|
| 1 <sup>st</sup> to 22 <sup>nd</sup> Storey | 3.15m                 |  |  |  |  |  |  |
| 23 <sup>rd</sup> storey                    | 3.50m                 |  |  |  |  |  |  |

| CEILING HEIGHT                                                |             |
|---------------------------------------------------------------|-------------|
| 1 <sup>st</sup> to 22 <sup>nd</sup> Storey<br>(Living/Dining) | 2.8m / 2.9m |
| 23 <sup>rd</sup> Storey<br>(double volume at Living & Dining) | 5.4m        |
| 23 <sup>rd</sup> Storey<br>(Bedrooms)                         | 3.3m        |