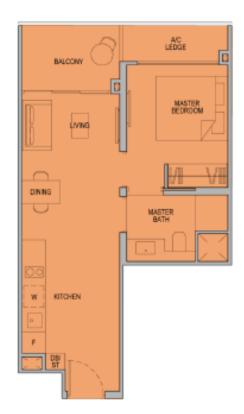

#### 1 B1 - 1 BEDROOM SUITE (48 SQM)

- Efficient & functional Living, Dining & Kitchen space
- Open kitchen concept
- Extended living space to balcony area